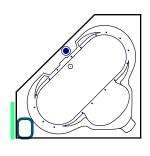

# Abaka

59" x 59" x 23" (1499 x 1499 x 584 mm) Whirlpool Operating Gallons = 50 (Liters = 189) Gallon to Overflow = 90 (Liters = 341)

ALL BATHTUB DIMENSIONS ARE +/- 1/2"

Whirlpool + Air System

Whirlpool

**Air System** 