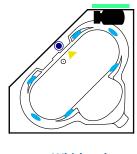

# Abaka

59" x 59" x 23" (1499 x 1499 x 584 mm) Whirlpool Operating Gallons = 50 (Liters = 189) Gallon to Overflow = 90 (Liters = 341)

ALL BATHTUB DIMENSIONS ARE +/- 1/2"

Whirlpool + Air System

Whirlpool

**Air System** 