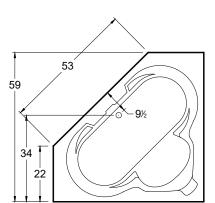

# Abaka

59" x 59" x 23" (1499 x 1499 x 584 mm) Whirlpool Operating Gallons = 50 (Liters = 189) Gallon to Overflow = 90 (Liters = 341)

ALL BATHTUB DIMENSIONS ARE +/- 1/2"

Whirlpool + Air System

Whirlpool

**Air System** 