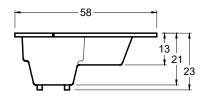

# Abaka

59" x 59" x 23" (1499 x 1499 x 584 mm) Whirlpool Operating Gallons = 50 (Liters = 189) Gallon to Overflow = 90 (Liters = 341)

ALL BATHTUB DIMENSIONS ARE +/- 1/2"

Whirlpool + Air System

Whirlpool

**Air System** 