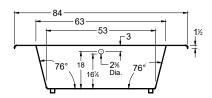

# Abaka

59" x 59" x 23" (1499 x 1499 x 584 mm) Whirlpool Operating Gallons = 50 (Liters = 189) Gallon to Overflow = 90 (Liters = 341)

ALL BATHTUB DIMENSIONS ARE +/- 1/2"

Whirlpool + Air System

Whirlpool

**Air System** 