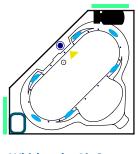

# Abaka

59" x 59" x 23" (1499 x 1499 x 584 mm) Whirlpool Operating Gallons = 50 (Liters = 189) Gallon to Overflow = 90 (Liters = 341)

ALL BATHTUB DIMENSIONS ARE +/- 1/2"

Whirlpool + Air System

Whirlpool

**Air System** 