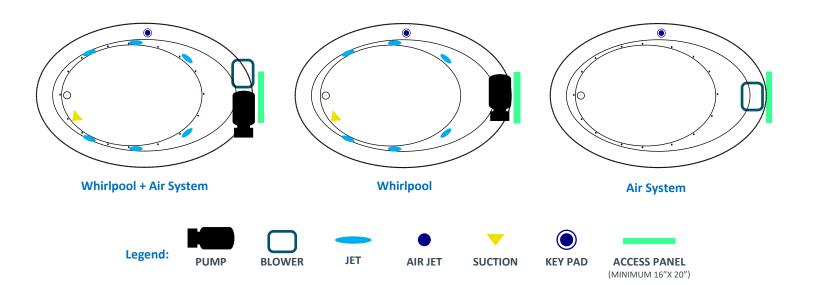

# **General Information:**

- Install according to Owner's Manual and local codes
- Any tub with Whirlpool, or Air System requires an access panel.
- Hot water supply should be 65-75% of tub capacity or greater.
- Cut Dimensions: 2" Smaller than Size of tub. It is recommended to wait for unit to arrive before cutting.
- Always consult your local plumber for recommendations as installations will vary.
- All specifications are subject to change without notice.