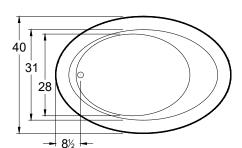

# **Avalon**

60" x 40" x 22" (1524 x 1016 x 559 mm) Whirlpool Operating Gallons = 42 (Liters = 159) Gallon to Overflow = 57 (Liters = 216) Drop-In

ALL BATHTUB DIMENSIONS ARE +/- 1/2"