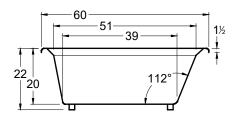

# **Avalon**

60" x 40" x 22" (1524 x 1016 x 559 mm) Whirlpool Operating Gallons = 42 (Liters = 159) Gallon to Overflow = 57 (Liters = 216) Drop-In

ALL BATHTUB DIMENSIONS ARE +/- 1/2"