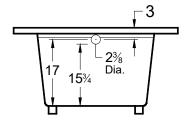

# **Avalon**

60" x 40" x 22" (1524 x 1016 x 559 mm) Whirlpool Operating Gallons = 42 (Liters = 159) Gallon to Overflow = 57 (Liters = 216) Drop-In

ALL BATHTUB DIMENSIONS ARE +/- 1/2"