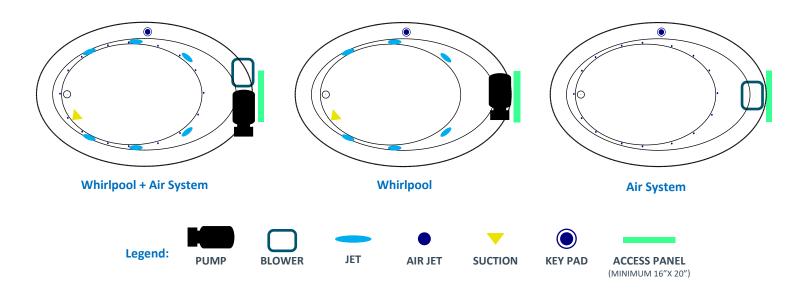

## **Electrical Requirements:**

- Units with Whirlpool or Air System require one 20 AMP ground fault circuit interrupter (GFCI)
- Units with Combination Whirlpool and Air System require two 20 AMP ground fault circuit interrupter (GFCI)

### **General Information:**

- Install according to Owner's Manual and local codes
- Any tub with Whirlpool, or Air System requires an access panel.
- Hot water supply should be 65-75% of tub capacity or greater.
- Cut Dimensions: 2" Smaller than Size of tub. It is recommended to wait for unit to arrive before cutting.
- Always consult your local plumber for recommendations as installations will vary.
- All specifications are subject to change without notice.