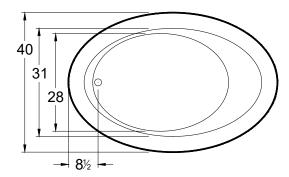

# **Avalon**

60" x 40" x 18" (1524 x 1016 x 457 mm) 
Whirlpool Operating Gallons = 45 (Liters = 170) 
Gallon to Overflow = 53 (Liters = 200) 
Drop-In

ALL BATHTUB DIMENSIONS ARE +/- 1/2"