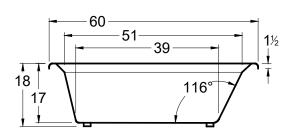

# **Avalon**

60" x 40" x 18" (1524 x 1016 x 457 mm) 
Whirlpool Operating Gallons = 45 (Liters = 170) 
Gallon to Overflow = 53 (Liters = 200) 
Drop-In

ALL BATHTUB DIMENSIONS ARE +/- 1/2"