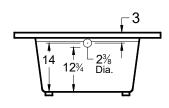

# **Avalon**

60" x 40" x 18" (1524 x 1016 x 457 mm) 
Whirlpool Operating Gallons = 45 (Liters = 170) 
Gallon to Overflow = 53 (Liters = 200) 
Drop-In

ALL BATHTUB DIMENSIONS ARE +/- 1/2"