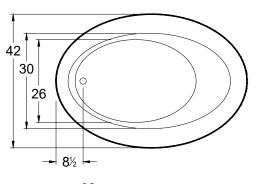

## Avalon

60" x 42" x 22" (1524 x 1067 x 559 mm) Whirlpool Operating Gallons = 45 (Liters = 170) Gallon to Overflow = 60 (Liters = 227) Drop-In

# Malibu Home

ALL BATHTUB DIMENSIONS ARE +/- 1/2"