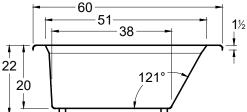

## Avalon

60" x 42" x 22" (1524 x 1067 x 559 mm) Whirlpool Operating Gallons = 45 (Liters = 170) Gallon to Overflow = 60 (Liters = 227) Drop-In

# Malibu Home

ALL BATHTUB DIMENSIONS ARE +/- 1/2"