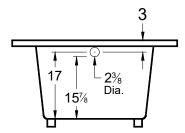

## Avalon

60" x 42" x 22" (1524 x 1067 x 559 mm) Whirlpool Operating Gallons = 45 (Liters = 170) Gallon to Overflow = 60 (Liters = 227) Drop-In

# Malibu Home

ALL BATHTUB DIMENSIONS ARE +/- 1/2"