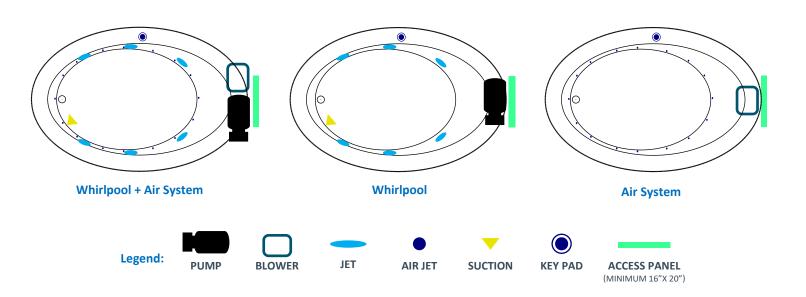

#### **Electrical Requirements:**

- Units with Whirlpool or Air System require one 20 AMP ground fault circuit interrupter (GFCI)
- Units with Combination Whirlpool and Air System require two 20 AMP ground fault circuit interrupter (GFCI)

#### **General Information:**

- Install according to Owner's Manual and local codes
- Any tub with Whirlpool, or Air System requires an access panel.
- Hot water supply should be 65-75% of tub capacity or greater.
- Cut Dimensions: 2" Smaller than Size of tub. It is recommended to wait for unit to arrive before cutting.
- Always consult your local plumber for recommendations as installations will vary.
- All specifications are subject to change without notice.