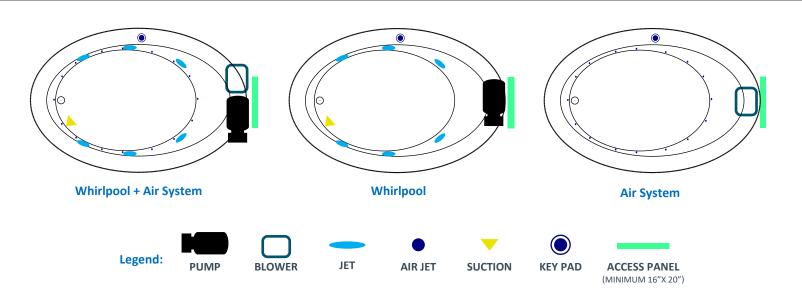

#### **Electrical Requirements:**

- Units with Whirlpool or Air System require one 20 AMP ground fault circuit interrupter (GFCI)
- Units with Combination Whirlpool and Air System require two 20 AMP ground fault circuit interrupter (GFCI)

#### **General Information:**

- Install according to Owner's Manual and local codes
- Any tub with Whirlpool, or Air System requires an access panel.
- Hot water supply should be 65-75% of tub capacity or greater.
- Cut Dimensions: 2" Smaller than Size of tub. It is recommended to wait for unit to arrive before cutting.
- Always consult your local plumber for recommendations as installations will vary.
- All specifications are subject to change without notice.