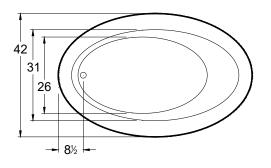

## Avalon

66" x 42" x 22" (1676 x 1067 x 559 mm) Whirlpool Operating Gallons = 55 (Liters = 208) Gallon to Overflow = 75 (Liters = 284) Drop-In