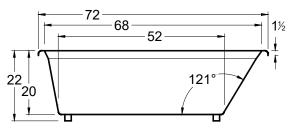

## Avalon

66" x 42" x 22" (1676 x 1067 x 559 mm) Whirlpool Operating Gallons = 55 (Liters = 208) Gallon to Overflow = 75 (Liters = 284) Drop-In