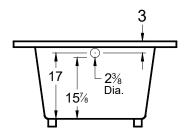

## Avalon

66" x 42" x 22" (1676 x 1067 x 559 mm) Whirlpool Operating Gallons = 55 (Liters = 208) Gallon to Overflow = 75 (Liters = 284) Drop-In