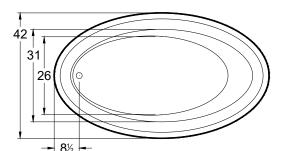

# **Avalon**

72" x 42" x 22" (1829 x 1067 x 559 mm) Whirlpool Operating Gallons = 55 (Liters = 208) Gallon to Overflow = 80 (Liters = 303) Drop-In

ALL BATHTUB DIMENSIONS ARE +/- 1/2"