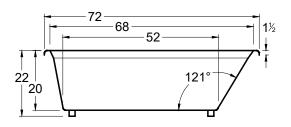

# **Avalon**

72" x 42" x 22" (1829 x 1067 x 559 mm) Whirlpool Operating Gallons = 55 (Liters = 208) Gallon to Overflow = 80 (Liters = 303) Drop-In

ALL BATHTUB DIMENSIONS ARE +/- 1/2"