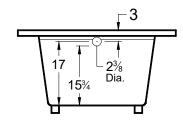

# **Avalon**

72" x 42" x 22" (1829 x 1067 x 559 mm) Whirlpool Operating Gallons = 55 (Liters = 208) Gallon to Overflow = 80 (Liters = 303) Drop-In

ALL BATHTUB DIMENSIONS ARE +/- 1/2"