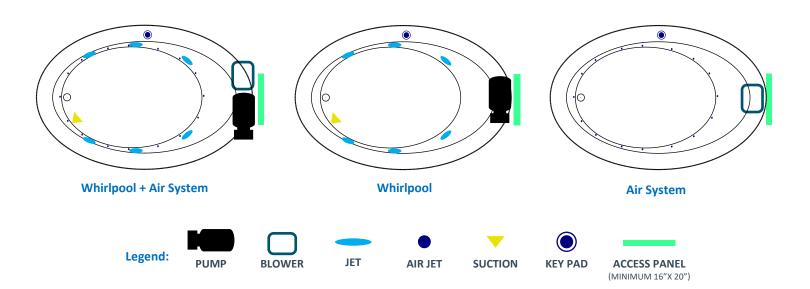

## **Electrical Requirements:**

- Units with Whirlpool or Air System require one 20 AMP ground fault circuit interrupter (GFCI)
- Units with Combination Whirlpool and Air System require two 20 AMP ground fault circuit interrupter (GFCI)

### **General Information:**

- Install according to Owner's Manual and local codes
- Any tub with Whirlpool, or Air System requires an access panel.
- Hot water supply should be 65-75% of tub capacity or greater.
- Cut Dimensions: 2" Smaller than Size of tub. It is recommended to wait for unit to arrive before cutting.
- Always consult your local plumber for recommendations as installations will vary.
- All specifications are subject to change without notice.