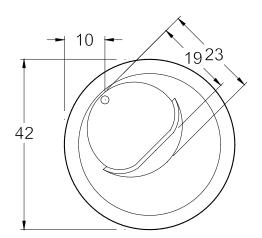

# Malibu Home

42" x 42" x 33" (1067 x 1067 x 838mm) Gallon to Overflow = 78 (Liters = 295) Two Piece Freestanding Bathtub Textured Tub Floor