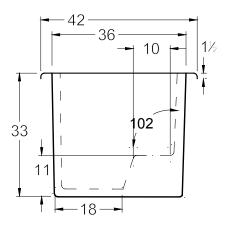

# Malibu Home

42" x 42" x 33" (1067 x 1067 x 838mm) Gallon to Overflow = 78 (Liters = 295) Two Piece Freestanding Bathtub Textured Tub Floor