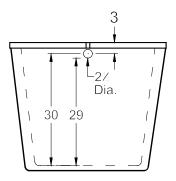

# Malibu Home

42" x 42" x 33" (1067 x 1067 x 838mm) Gallon to Overflow = 78 (Liters = 295) Two Piece Freestanding Bathtub Textured Tub Floor