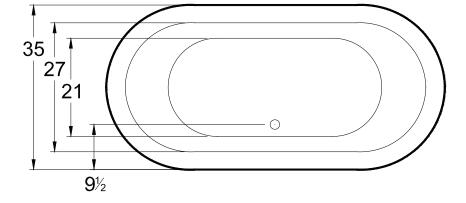

# Biloxi

66" x 35" x 25" (1676 x 889 x 635 mm) Gallon to Overflow = 70 (Liters = 265) Freestanding Bathtub Integral Waste & Overflow Non-Textured Tub Floor

ALL BATHTUB DIMENSIONS ARE +/- 1/2"