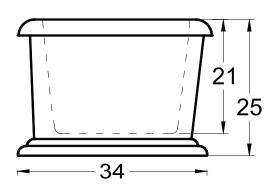

# Biloxi

66" x 35" x 25" (1676 x 889 x 635 mm) Gallon to Overflow = 70 (Liters = 265) Freestanding Bathtub Integral Waste & Overflow Non-Textured Tub Floor

ALL BATHTUB DIMENSIONS ARE +/- 1/2"