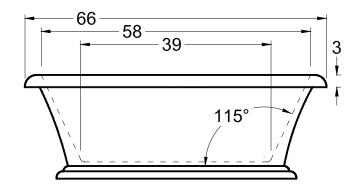

# Biloxi

66" x 35" x 25" (1676 x 889 x 635 mm) Gallon to Overflow = 70 (Liters = 265) Freestanding Bathtub Integral Waste & Overflow Non-Textured Tub Floor

ALL BATHTUB DIMENSIONS ARE +/- 1/2"