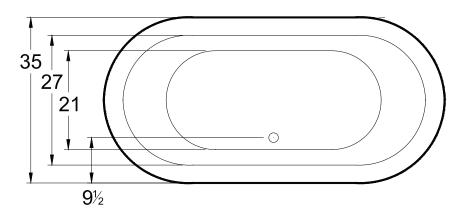

## Biloxi

71" x 35" x 25" (1083 x 889 x 635 mm) Gallon to Overflow = 85 (Liters = 322) Freestanding Bathtub Integral Waste & Overflow Non-Textured Tub Floor

ALL BATHTUB DIMENSIONS ARE +/- 1/2"