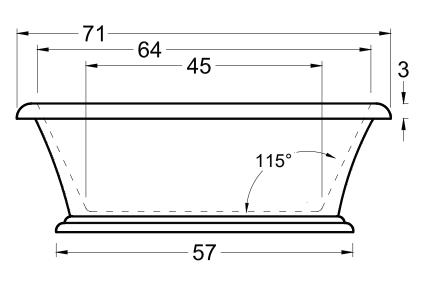

## Biloxi

71" x 35" x 25" (1083 x 889 x 635 mm) Gallon to Overflow = 85 (Liters = 322) Freestanding Bathtub Integral Waste & Overflow Non-Textured Tub Floor

ALL BATHTUB DIMENSIONS ARE +/- 1/2"