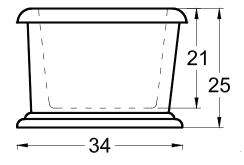

## Biloxi

71" x 35" x 25" (1083 x 889 x 635 mm) Gallon to Overflow = 85 (Liters = 322) Freestanding Bathtub Integral Waste & Overflow Non-Textured Tub Floor

ALL BATHTUB DIMENSIONS ARE +/- 1/2"