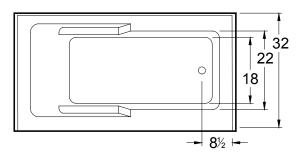

## Bondi

60" x 32" x 18" (1524 x 812 x 457 mm) Whirlpool Operating Gallons = 35 (Liters = 133) Gallon to Overflow = 55 (Liters = 208)