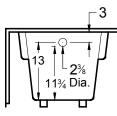

## Bondi

60" x 32" x 18" (1524 x 812 x 457 mm) Whirlpool Operating Gallons = 35 (Liters = 133) Gallon to Overflow = 55 (Liters = 208)