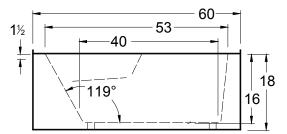

## Bondi

60" x 32" x 18" (1524 x 812 x 457 mm) Whirlpool Operating Gallons = 35 (Liters = 133) Gallon to Overflow = 55 (Liters = 208)