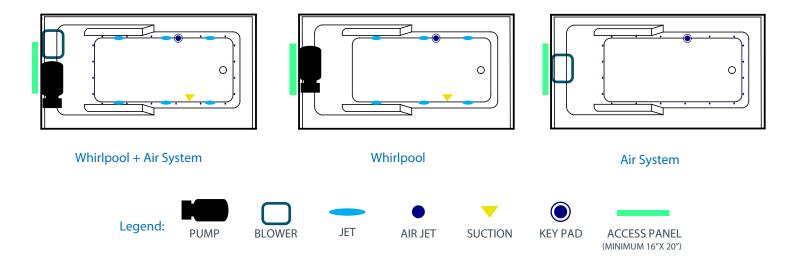

#### **Electrical Requirements:**

- Units with Whirlpool or Air System require one 20 AMP ground fault circuit interrupter (GFCI)
- Units with Combination Whirlpool and Air System require two 20 AMP ground fault circuit interrupter (GFCI)

#### **General Information:**

- Install according to Owner's Manual and local codes
- Any tub with Whirlpool, or Air System requires an access panel.
- Hot water supply should be 65-75% of tub capacity or greater.
- Cut Dimensions: 2" Smaller than Size of tub. It is recommended to wait for unit to arrive before cutting.
- Always consult your local plumber for recommendations as installations will vary.
- All specifications are subject to change without notice.