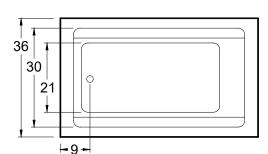

# Cloudbreak

66" x 36" x 22" (1676 x 914 x 559 mm) Whirlpool Operating Gallons = 58 (Liters = 220) Gallon to Overflow = 88 (Liters = 333)

ALL BATHTUB DIMENSIONS ARE +/- 1/2"

Whirlpool + Air System

Whirlpool

Air System