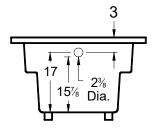

# Cloudbreak

66" x 36" x 22" (1676 x 914 x 559 mm) Whirlpool Operating Gallons = 58 (Liters = 220) Gallon to Overflow = 88 (Liters = 333)

ALL BATHTUB DIMENSIONS ARE +/- 1/2"

Whirlpool + Air System

Whirlpool

Air System