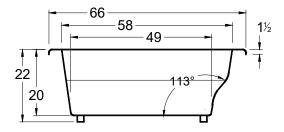

# Cloudbreak

66" x 36" x 22" (1676 x 914 x 559 mm) Whirlpool Operating Gallons = 58 (Liters = 220) Gallon to Overflow = 88 (Liters = 333)

ALL BATHTUB DIMENSIONS ARE +/- 1/2"

Whirlpool + Air System

Whirlpool

Air System