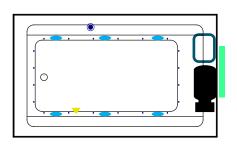

# Cloudbreak

72" x 36" x 18" (1829 x 914 x 457 mm) Whirlpool Operating Gallons = 42 (Liters = 159) Gallon to Overflow = 60 (Liters = 227)

ALL BATHTUB DIMENSIONS ARE +/- 1/2"

Whirlpool + Air System

Whirlpool

Air System