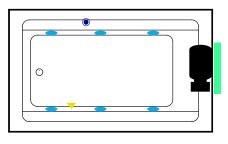

# Cloudbreak

72" x 36" x 18" (1829 x 914 x 457 mm) Whirlpool Operating Gallons = 42 (Liters = 159) Gallon to Overflow = 60 (Liters = 227)

ALL BATHTUB DIMENSIONS ARE +/- 1/2"

Whirlpool + Air System

Whirlpool

Air System