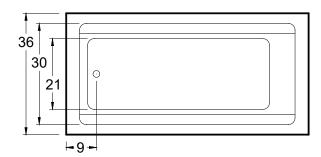

# Cloudbreak

72" x 36" x 18" (1829 x 914 x 457 mm) Whirlpool Operating Gallons = 42 (Liters = 159) Gallon to Overflow = 60 (Liters = 227)

## **General Information:**

- Install according to Owner's Manual and local codes
- Any tub with Whirlpool, or Air System requires an access panel.
- Hot water supply should be 65-75% of tub capacity or greater.
- Cut Dimensions: 2" Smaller than Size of tub. It is recommended to wait for unit to arrive before cutting.
- Always consult your local plumber for recommendations as installations will vary.
- All specifications are subject to change without notice.

ALL BATHTUB DIMENSIONS ARE +/- 1/2"

Whirlpool + Air System

Whirlpool

Air System