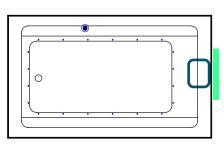

# Cloudbreak

72" x 36" x 18" (1829 x 914 x 457 mm) Whirlpool Operating Gallons = 42 (Liters = 159) Gallon to Overflow = 60 (Liters = 227)

ALL BATHTUB DIMENSIONS ARE +/- 1/2"

Whirlpool + Air System

Whirlpool

Air System