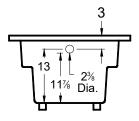

# Cloudbreak

72" x 36" x 18" (1829 x 914 x 457 mm) Whirlpool Operating Gallons = 42 (Liters = 159) Gallon to Overflow = 60 (Liters = 227)

## **General Information:**

- Install according to Owner's Manual and local codes
- Any tub with Whirlpool, or Air System requires an access panel.
- Hot water supply should be 65-75% of tub capacity or greater.
- Cut Dimensions: 2" Smaller than Size of tub. It is recommended to wait for unit to arrive before cutting.
- Always consult your local plumber for recommendations as installations will vary.
- All specifications are subject to change without notice.

ALL BATHTUB DIMENSIONS ARE +/- 1/2"

Whirlpool + Air System

Whirlpool

Air System