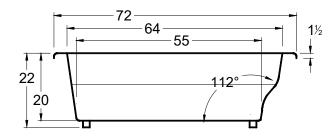

# Cloudbreak

72" x 36" x 18" (1829 x 914 x 457 mm) Whirlpool Operating Gallons = 42 (Liters = 159) Gallon to Overflow = 60 (Liters = 227)

## **General Information:**

- Install according to Owner's Manual and local codes
- Any tub with Whirlpool, or Air System requires an access panel.
- Hot water supply should be 65-75% of tub capacity or greater.
- Cut Dimensions: 2" Smaller than Size of tub. It is recommended to wait for unit to arrive before cutting.
- Always consult your local plumber for recommendations as installations will vary.
- All specifications are subject to change without notice.

ALL BATHTUB DIMENSIONS ARE +/- 1/2"

Whirlpool + Air System

Whirlpool

Air System