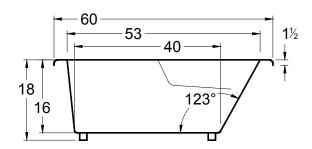

# Coronado ADA

60" x 32" x 18" (1524 x 813 x 457 mm) Whirlpool Operating Gallons = 38 (Liters = 144) Gallon to Overflow = 55 (Liters = 208) Drop-In

ALL BATHTUB DIMENSIONS ARE +/- 1/2"

Whirlpool + Air System

Whirlpool

**Air System** 

Legend: