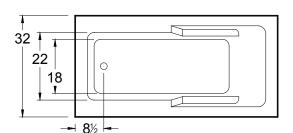

# Coronado ADA

60" x 32" x 18" (1524 x 813 x 457 mm) Whirlpool Operating Gallons = 38 (Liters = 144) Gallon to Overflow = 55 (Liters = 208) Drop-In

ALL BATHTUB DIMENSIONS ARE +/- 1/2"

Whirlpool + Air System

Whirlpool

**Air System** 

Legend: