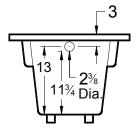

# Coronado ADA

60" x 32" x 18" (1524 x 813 x 457 mm) Whirlpool Operating Gallons = 38 (Liters = 144) Gallon to Overflow = 55 (Liters = 208) Drop-In

ALL BATHTUB DIMENSIONS ARE +/- 1/2"

Whirlpool + Air System

Whirlpool

**Air System** 

Legend: