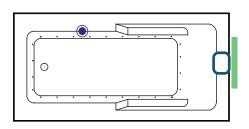

# Coronado ADA

60" x 32" x 18" (1524 x 813 x 457 mm) Whirlpool Operating Gallons = 38 (Liters = 144) Gallon to Overflow = 55 (Liters = 208) Drop-In

ALL BATHTUB DIMENSIONS ARE +/- 1/2"

Whirlpool + Air System

Whirlpool

**Air System** 

Legend: