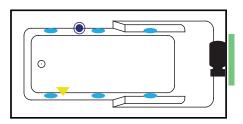

# Coronado ADA

60" x 32" x 18" (1524 x 813 x 457 mm) Whirlpool Operating Gallons = 38 (Liters = 144) Gallon to Overflow = 55 (Liters = 208) Drop-In

ALL BATHTUB DIMENSIONS ARE +/- 1/2"

Whirlpool + Air System

Whirlpool

**Air System** 

Legend: