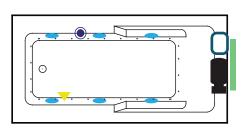

# Coronado ADA

60" x 32" x 18" (1524 x 813 x 457 mm) Whirlpool Operating Gallons = 38 (Liters = 144) Gallon to Overflow = 55 (Liters = 208) Drop-In

ALL BATHTUB DIMENSIONS ARE +/- 1/2"

Whirlpool + Air System

Whirlpool

**Air System** 

Legend: