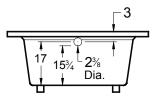

# **Del Ray**

 $60" \times 42" \times 22"$  (1524 x 1067 x 559 mm) Whirlpool Operating Gallons = 45 (Liters = 170) Gallon to Overflow = 60 (Liters = 227) Drop-In

#### **General Information:**

- Install according to Owner's Manual and local codes
- Any tub with Whirlpool, or Air System requires an access panel.
- Hot water supply should be 65-75% of tub capacity or greater.
- Cut Dimensions: 2" Smaller than Size of tub. It is recommended to wait for unit to arrive before cuting.
- Always consult your local plumber for recommendations as installations will vary.
- All specifications are subject to change without notice.