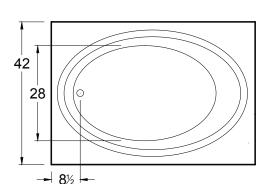

# **Del Ray**

 $60" \times 42" \times 22"$  (1524 x 1067 x 559 mm) Whirlpool Operating Gallons = 45 (Liters = 170) Gallon to Overflow = 60 (Liters = 227) Drop-In

#### **General Information:**

- Install according to Owner's Manual and local codes
- Any tub with Whirlpool, or Air System requires an access panel.
- Hot water supply should be 65-75% of tub capacity or greater.
- Cut Dimensions: 2" Smaller than Size of tub. It is recommended to wait for unit to arrive before cuting.
- Always consult your local plumber for recommendations as installations will vary.
- All specifications are subject to change without notice.