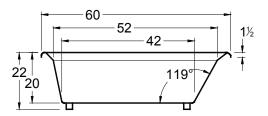

# **Del Ray**

 $60" \times 42" \times 22"$  (1524 x 1067 x 559 mm) Whirlpool Operating Gallons = 45 (Liters = 170) Gallon to Overflow = 60 (Liters = 227) Drop-In

#### **General Information:**

- Install according to Owner's Manual and local codes
- Any tub with Whirlpool, or Air System requires an access panel.
- Hot water supply should be 65-75% of tub capacity or greater.
- Cut Dimensions: 2" Smaller than Size of tub. It is recommended to wait for unit to arrive before cuting.
- Always consult your local plumber for recommendations as installations will vary.
- All specifications are subject to change without notice.