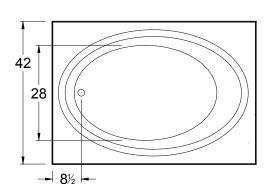

# **Del Ray**

 $60" \times 42" \times 18"$  (1524 x 1067 x 457 mm) Whirlpool Operating Gallons = 45 (Liters = 170) Gallon to Overflow = 60 (Liters = 227) Drop-In

### **General Information:**

- Install according to Owner's Manual and local codes
- Any tub with Whirlpool, or Air System requires an access panel.
- Hot water supply should be 65-75% of tub capacity or greater.
- Cut Dimensions: 2" Smaller than Size of tub. It is recommended to wait for unit to arrive before cuting.
- Always consult your local plumber for recommendations as installations will vary.
- All specifications are subject to change without notice.