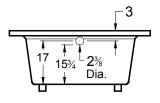

# **Del Ray**

 $60" \times 42" \times 18"$  (1524 x 1067 x 457 mm) Whirlpool Operating Gallons = 45 (Liters = 170) Gallon to Overflow = 60 (Liters = 227) Drop-In

### **General Information:**

- Install according to Owner's Manual and local codes
- Any tub with Whirlpool, or Air System requires an access panel.
- Hot water supply should be 65-75% of tub capacity or greater.
- Cut Dimensions: 2" Smaller than Size of tub. It is recommended to wait for unit to arrive before cuting.
- Always consult your local plumber for recommendations as installations will vary.
- All specifications are subject to change without notice.