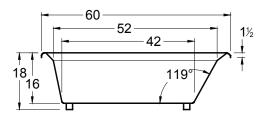

# **Del Ray**

 $60" \times 42" \times 18"$  (1524 x 1067 x 457 mm) Whirlpool Operating Gallons = 45 (Liters = 170) Gallon to Overflow = 60 (Liters = 227) Drop-In

### **General Information:**

- Install according to Owner's Manual and local codes
- Any tub with Whirlpool, or Air System requires an access panel.
- Hot water supply should be 65-75% of tub capacity or greater.
- Cut Dimensions: 2" Smaller than Size of tub. It is recommended to wait for unit to arrive before cuting.
- Always consult your local plumber for recommendations as installations will vary.
- All specifications are subject to change without notice.