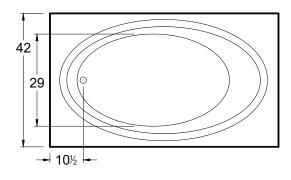

# Delray

72" x 42" x 22" (1829 x 1067 x 559 mm) Whirlpool Operating Gallons = 55 (Liters = 208) Gallon to Overflow = 80 (Liters = 303) Drop-In

### ALL BATHTUB DIMENSIONS ARE +/- 1/2"