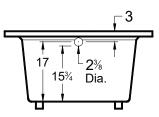

# Delray

72" x 42" x 22" (1829 x 1067 x 559 mm) Whirlpool Operating Gallons = 55 (Liters = 208) Gallon to Overflow = 80 (Liters = 303) Drop-In

### ALL BATHTUB DIMENSIONS ARE +/- 1/2"