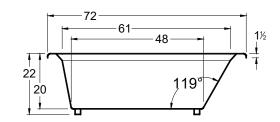

# Delray

72" x 42" x 22" (1829 x 1067 x 559 mm) Whirlpool Operating Gallons = 55 (Liters = 208) Gallon to Overflow = 80 (Liters = 303) Drop-In

### ALL BATHTUB DIMENSIONS ARE +/- 1/2"