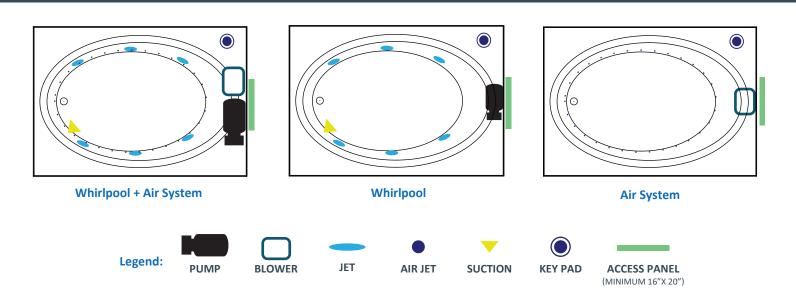

#### **Electrical Requirements:**

- Units with Whirlpool or Air System require one 20 AMP ground fault circuit interrupter (GFCI)
- Units with Combination Whirlpool and Air System require two 20 AMP ground fault circuit interrupter (GFCI)

#### **General Information:**

- · Install according to Owner's Manual and local codes
- Any tub with Whirlpool, or Air System requires an access panel.
- Hot water supply should be 65-75% of tub capacity or greater.
- Cut Dimensions: 2" Smaller than Size of tub. It is recommended to wait for unit to arrive before cutting.
- Always consult your local plumber for recommendations as installations will vary.
- All specifications are subject to change without notice.