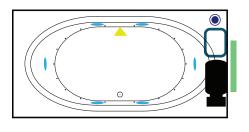

# Delray

84" x 42" x 21" (2134 x 1067 x 533 mm) Whirlpool Operating Gallons = 70 (Liters = 265) Gallon to Overflow = 85 (Liters = 322) Drop-In

ALL BATHTUB DIMENSIONS ARE +/- 1/2"

Whirlpool + Air System

Whirlpool

**Air System** 

Legend: