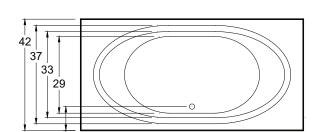

# Delray

84" x 42" x 21" (2134 x 1067 x 533 mm) Whirlpool Operating Gallons = 70 (Liters = 265) Gallon to Overflow = 85 (Liters = 322) Drop-In

ALL BATHTUB DIMENSIONS ARE +/- 1/2"

Whirlpool + Air System

Whirlpool

**Air System** 

Legend: