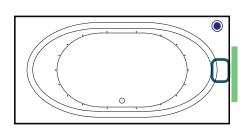

# Delray

84" x 42" x 21" (2134 x 1067 x 533 mm) Whirlpool Operating Gallons = 70 (Liters = 265) Gallon to Overflow = 85 (Liters = 322) Drop-In

ALL BATHTUB DIMENSIONS ARE +/- 1/2"

Whirlpool + Air System

Whirlpool

**Air System** 

Legend: