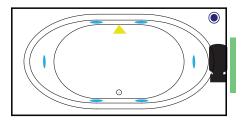

# Delray

84" x 42" x 21" (2134 x 1067 x 533 mm) Whirlpool Operating Gallons = 70 (Liters = 265) Gallon to Overflow = 85 (Liters = 322) Drop-In

ALL BATHTUB DIMENSIONS ARE +/- 1/2"

Whirlpool + Air System

Whirlpool

**Air System** 

Legend: