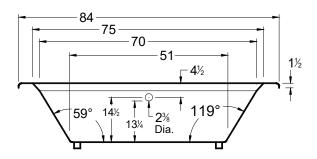

# Delray

84" x 42" x 21" (2134 x 1067 x 533 mm) Whirlpool Operating Gallons = 70 (Liters = 265) Gallon to Overflow = 85 (Liters = 322) Drop-In

ALL BATHTUB DIMENSIONS ARE +/- 1/2"

Whirlpool + Air System

Whirlpool

**Air System** 

Legend: