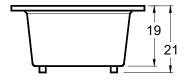

# Delray

84" x 42" x 21" (2134 x 1067 x 533 mm) Whirlpool Operating Gallons = 70 (Liters = 265) Gallon to Overflow = 85 (Liters = 322) Drop-In

ALL BATHTUB DIMENSIONS ARE +/- 1/2"

Whirlpool + Air System

Whirlpool

**Air System** 

Legend: