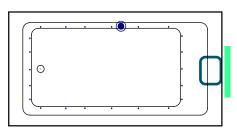

# **Driftwood LH**

60" x 30" x 18" ( 1524 x 762 x 457 mm) Whirlpool Operating Gallons = 34 (Liters = 129) Gallon to Overflow = 59 (Liters = 223) Left Hand Apron

ALL BATHTUB DIMENSIONS ARE +/- 1/2"

Whirlpool + Air System

Whirlpool

**Air System** 

Legend: