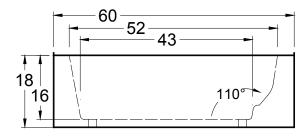

# **Driftwood LH**

60" x 30" x 18" ( 1524 x 762 x 457 mm) Whirlpool Operating Gallons = 34 (Liters = 129) Gallon to Overflow = 59 (Liters = 223) Left Hand Apron

## **General Information:**

- Install according to Owner's Manual and local codes
- Any tub with Whirlpool, or Air System requires an access panel.
- Hot water supply should be 65-75% of tub capacity or greater.
- Cut Dimensions: 2" Smaller than Size of tub. It is recommended to wait for unit to arrive before cutting.
- Always consult your local plumber for recommendations as installations will vary.
- All specifications are subject to change without notice.