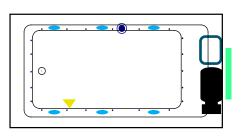

# **Driftwood LH**

60" x 30" x 18" ( 1524 x 762 x 457 mm) Whirlpool Operating Gallons = 34 (Liters = 129) Gallon to Overflow = 59 (Liters = 223) Left Hand Apron

ALL BATHTUB DIMENSIONS ARE +/- 1/2"

Whirlpool + Air System

Whirlpool

**Air System** 

Legend: