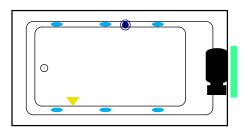

# **Driftwood LH**

60" x 30" x 18" ( 1524 x 762 x 457 mm) Whirlpool Operating Gallons = 34 (Liters = 129) Gallon to Overflow = 59 (Liters = 223) Left Hand Apron

ALL BATHTUB DIMENSIONS ARE +/- 1/2"

Whirlpool + Air System

Whirlpool

**Air System** 

Legend: