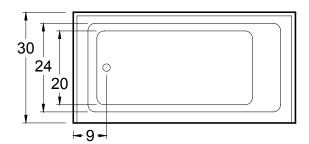

# **Driftwood LH**

60" x 30" x 18" ( 1524 x 762 x 457 mm) Whirlpool Operating Gallons = 34 (Liters = 129) Gallon to Overflow = 59 (Liters = 223) Left Hand Apron

## **General Information:**

- Install according to Owner's Manual and local codes
- Any tub with Whirlpool, or Air System requires an access panel.
- Hot water supply should be 65-75% of tub capacity or greater.
- Cut Dimensions: 2" Smaller than Size of tub. It is recommended to wait for unit to arrive before cutting.
- Always consult your local plumber for recommendations as installations will vary.
- All specifications are subject to change without notice.