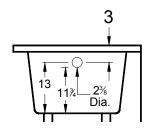

# **Driftwood LH**

60" x 30" x 18" ( 1524 x 762 x 457 mm) Whirlpool Operating Gallons = 34 (Liters = 129) Gallon to Overflow = 59 (Liters = 223) Left Hand Apron

## **General Information:**

- Install according to Owner's Manual and local codes
- Any tub with Whirlpool, or Air System requires an access panel.
- Hot water supply should be 65-75% of tub capacity or greater.
- Cut Dimensions: 2" Smaller than Size of tub. It is recommended to wait for unit to arrive before cutting.
- Always consult your local plumber for recommendations as installations will vary.
- All specifications are subject to change without notice.