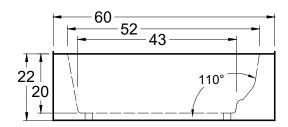

# Driftwood LH

60" x 32" x 22" ( 1524 x 813 x 559 mm) Whirlpool Operating Gallons = 43 (Liters = 163) Gallon to Overflow = 68 (Liters = 258) Left Hand Apron

# Malibu Home

ALL BATHTUB DIMENSIONS ARE +/- 1/2"