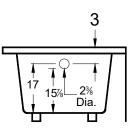

# Driftwood LH

60" x 32" x 22" ( 1524 x 813 x 559 mm) Whirlpool Operating Gallons = 43 (Liters = 163) Gallon to Overflow = 68 (Liters = 258) Left Hand Apron

# Malibu Home

ALL BATHTUB DIMENSIONS ARE +/- 1/2"