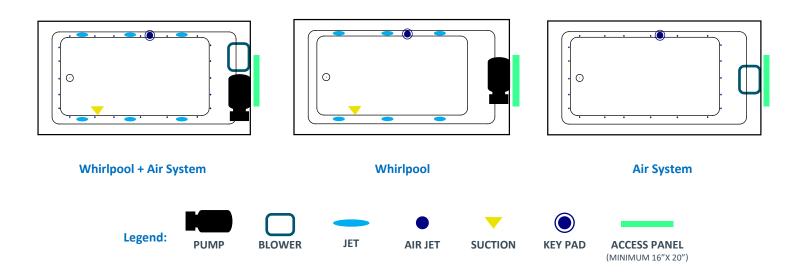

#### **Electrical Requirements:**

- Units with Whirlpool or Air System require one 20 AMP ground fault circuit interrupter (GFCI)
- Units with Combination Whirlpool and Air System require two 20 AMP ground fault circuit interrupter (GFCI)

### **General Information:**

- · Install according to Owner's Manual and local codes
- Any tub with Whirlpool, or Air System requires an access panel.
- Hot water supply should be 65-75% of tub capacity or greater.
- Cut Dimensions: 2" Smaller than Size of tub. It is recommended to wait for unit to arrive before cutting.
- Always consult your local plumber for recommendations as installations will vary.
- All specifications are subject to change without notice.