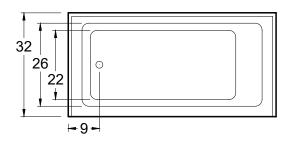

# Driftwood LH

60" x 32" x 22" ( 1524 x 813 x 559 mm) Whirlpool Operating Gallons = 43 (Liters = 163) Gallon to Overflow = 68 (Liters = 258) Left Hand Apron

# Malibu Home

ALL BATHTUB DIMENSIONS ARE +/- 1/2"