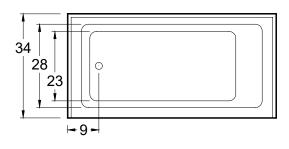

# Driftwood LH

60" x 34" x 22" (1524 x 864 x 559 mm) Whirlpool Operating Gallons = 45 (Liters = 171) Gallon to Overflow = 72 (Liters = 273) Left Hand Apron

# Malibu Home

ALL BATHTUB DIMENSIONS ARE +/- 1/2"