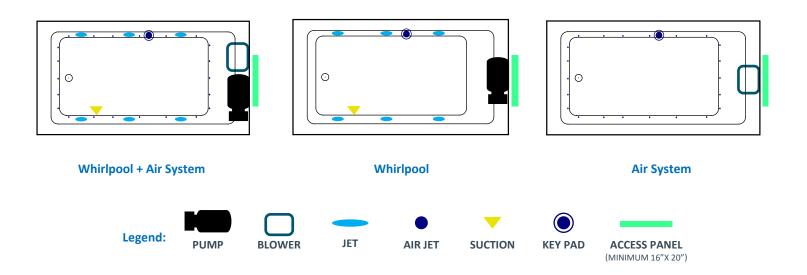

#### **Electrical Requirements:**

- Units with Whirlpool or Air System require one 20 AMP ground fault circuit interrupter (GFCI)
- Units with Combination Whirlpool and Air System require two 20 AMP ground fault circuit interrupter (GFCI)

### **General Information:**

- Install according to Owner's Manual and local codes
- Any tub with Whirlpool, or Air System requires an access panel.
- Hot water supply should be 65-75% of tub capacity or greater.
- Cut Dimensions: 2" Smaller than Size of tub. It is recommended to wait for unit to arrive before cutting.
- Always consult your local plumber for recommendations as installations will vary.
- All specifications are subject to change without notice.