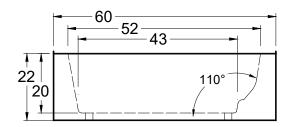

# Driftwood LH

60" x 34" x 22" (1524 x 864 x 559 mm) Whirlpool Operating Gallons = 45 (Liters = 171) Gallon to Overflow = 72 (Liters = 273) Left Hand Apron

# Malibu Home

ALL BATHTUB DIMENSIONS ARE +/- 1/2"