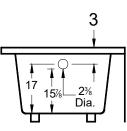

# Driftwood LH

60" x 34" x 22" (1524 x 864 x 559 mm) Whirlpool Operating Gallons = 45 (Liters = 171) Gallon to Overflow = 72 (Liters = 273) Left Hand Apron

# Malibu Home

ALL BATHTUB DIMENSIONS ARE +/- 1/2"