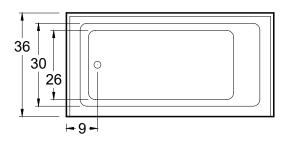

# Driftwood LH

72" x 36" x 22" (1829 x 914 x 559 mm) Whirlpool Operating Gallons = 72 (Liters = 273) Gallon to Overflow = 95 (Liters = 360) Left Hand Apron

# Malibu Home

ALL BATHTUB DIMENSIONS ARE +/- 1/2"