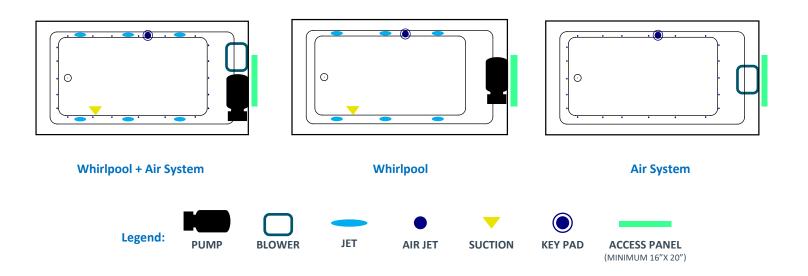

#### **Electrical Requirements:**

- Units with Whirlpool or Air System require one 20 AMP ground fault circuit interrupter (GFCI)
- Units with Combination Whirlpool and Air System require two 20 AMP ground fault circuit interrupter (GFCI)

### **General Information:**

- · Install according to Owner's Manual and local codes
- Any tub with Whirlpool, or Air System requires an access panel.
- Hot water supply should be 65-75% of tub capacity or greater.
- Cut Dimensions: 2" Smaller than Size of tub. It is recommended to wait for unit to arrive before cutting.
- Always consult your local plumber for recommendations as installations will vary.
- All specifications are subject to change without notice.