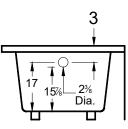

# Driftwood LH

72" x 36" x 22" (1829 x 914 x 559 mm) Whirlpool Operating Gallons = 72 (Liters = 273) Gallon to Overflow = 95 (Liters = 360) Left Hand Apron

# Malibu Home

ALL BATHTUB DIMENSIONS ARE +/- 1/2"