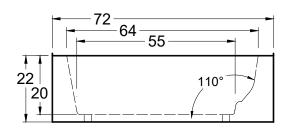

# Driftwood LH

72" x 36" x 22" (1829 x 914 x 559 mm) Whirlpool Operating Gallons = 72 (Liters = 273) Gallon to Overflow = 95 (Liters = 360) Left Hand Apron

# Malibu Home

ALL BATHTUB DIMENSIONS ARE +/- 1/2"