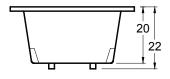

# Hermosa

66" x 36" x 22" (1676 x 915 x 559 mm)
Whirlpool Operating Gallons = 60 (Liters = 227)
Gallon to Overflow = 75 (Liters = 284)
Drop-In

91/2

ALL BATHTUB DIMENSIONS ARE +/- 1/2"