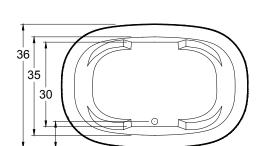

# Hermosa

66" x 36" x 22" (1676 x 915 x 559 mm)
Whirlpool Operating Gallons = 60 (Liters = 227)
Gallon to Overflow = 75 (Liters = 284)
Drop-In

91/2

ALL BATHTUB DIMENSIONS ARE +/- 1/2"