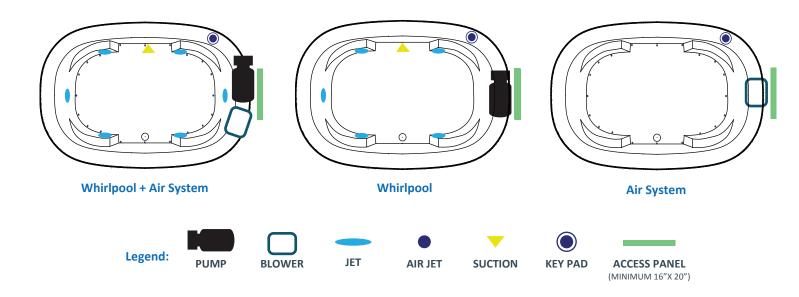

## **Electrical Requirements:**

- Units with Whirlpool or Air System require one 20 AMP ground fault circuit interrupter (GFCI)
- Units with Combination Whirlpool and Air System require two 20 AMP ground fault circuit interrupter (GFCI)

### **General Information:**

- Install according to Owner's Manual and local codes
- Any tub with Whirlpool, or Air System requires an access panel.
- Hot water supply should be 65-75% of tub capacity or greater.
- Cut Dimensions: 2" Smaller than Size of tub. It is recommended to wait for unit to arrive before cuting.
- Always consult your local plumber for recommendations as installations will vary.
- All specifications are subject to change without notice.