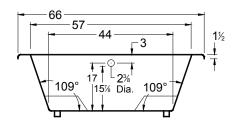

# Hermosa

66" x 36" x 22" (1676 x 915 x 559 mm)
Whirlpool Operating Gallons = 60 (Liters = 227)
Gallon to Overflow = 75 (Liters = 284)
Drop-In

91/2

ALL BATHTUB DIMENSIONS ARE +/- 1/2"