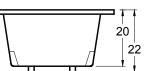

# Hermosa

74" x 44" x 22" (1880 x 1118 x 559 mm) Whirlpool Operating Gallons = 62 (Liters = 235) Gallon to Overflow = 80 (Liters = 303) Drop-In

### ALL BATHTUB DIMENSIONS ARE +/- 1/2"