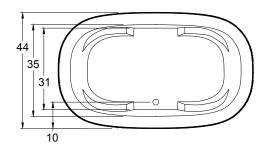

# Hermosa

74" x 44" x 22" (1880 x 1118 x 559 mm) Whirlpool Operating Gallons = 62 (Liters = 235) Gallon to Overflow = 80 (Liters = 303) Drop-In

### ALL BATHTUB DIMENSIONS ARE +/- 1/2"