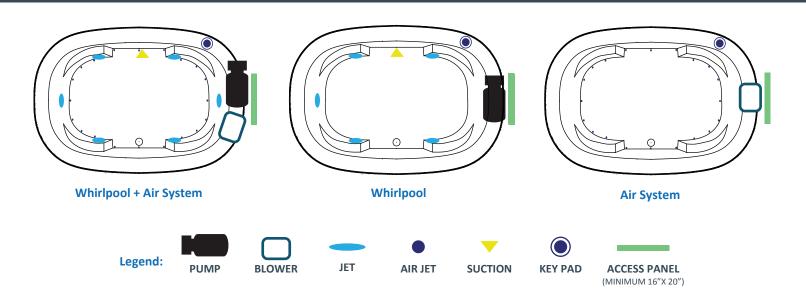

#### **Electrical Requirements:**

- Units with Whirlpool or Air System require one 20 AMP ground fault circuit interrupter (GFCI)
- Units with Combination Whirlpool and Air System require two 20 AMP ground fault circuit interrupter (GFCI)

#### **General Information:**

- Install according to Owner's Manual and local codes
- Any tub with Whirlpool, or Air System requires an access panel.
- Hot water supply should be 65-75% of tub capacity or greater.
- Cut Dimensions: 2" Smaller than Size of tub. It is recommended to wait for unit to arrive before cuting.
- Always consult your local plumber for recommendations as installations will vary.
- All specifications are subject to change without notice.