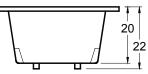

# Hermosa

74" x 44" x 22" (1880 x 1118 x 559 mm) Whirlpool Operating Gallons = 62 (Liters = 235) Gallon to Overflow = 80 (Liters = 303) Drop-In

### ALL BATHTUB DIMENSIONS ARE +/- 1/2"