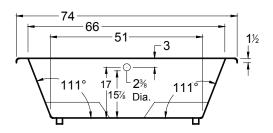

# Hermosa

74" x 44" x 22" (1880 x 1118 x 559 mm) Whirlpool Operating Gallons = 62 (Liters = 235) Gallon to Overflow = 80 (Liters = 303) Drop-In

### ALL BATHTUB DIMENSIONS ARE +/- 1/2"