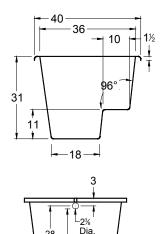

# Isshiki

40" x 40" x 31" (1067 x 1067 x 788 mm) Whirlpool Operating Gallons = 68 (Liters = 257) Gallon to Overflow = 78 (Liters = 295)

28

263/4

ALL BATHTUB DIMENSIONS ARE +/- 1/2"