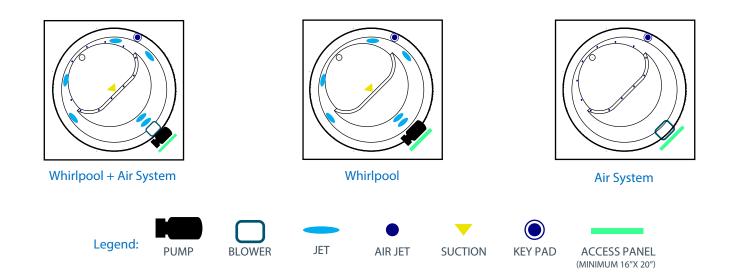

### **Electrical Requirements:**

- Units with Whirlpool or Air System require one 20 AMP ground fault circuit interrupter (GFCI)
- Units with Combination Whirlpool and Air System require two 20 AMP ground fault circuit interrupter (GFCI)

### **General Information:**

- Install according to Owner's Manual and local codes
- Any tub with Whirlpool, or Air System requires an access panel.
- Hot water supply should be 65-75% of tub capacity or greater.
- Cut Dimensions: 2" Smaller than Size of tub. It is recommended to wait for unit to arrive before cutting.
- Always consult your local plumber for recommendations as installations will vary.
- All specifications are subject to change without notice.