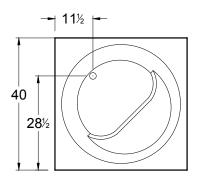

# Isshiki

40" x 40" x 31" (1067 x 1067 x 788 mm) Whirlpool Operating Gallons = 68 (Liters = 257) Gallon to Overflow = 78 (Liters = 295)

28

263/4

ALL BATHTUB DIMENSIONS ARE +/- 1/2"