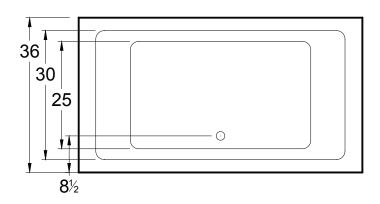

# Kapalua

66" x 36" x 22" ( 1676 x 914 x 559 mm) Gallon to Overflow = 90 (Liters = 341) Freestanding Bathtub Non-Textured Tub Floor

ALL BATHTUB DIMENSIONS ARE +/- 1/2"