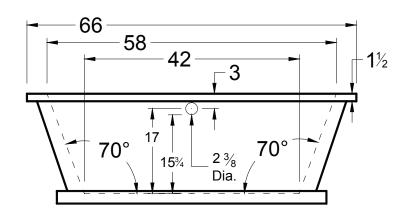

# Kapalua

66" x 36" x 22" ( 1676 x 914 x 559 mm) Gallon to Overflow = 90 (Liters = 341) Freestanding Bathtub Non-Textured Tub Floor

ALL BATHTUB DIMENSIONS ARE +/- 1/2"