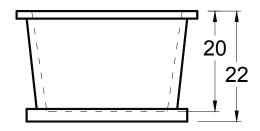

# Kapalua

66" x 36" x 22" ( 1676 x 914 x 559 mm) Gallon to Overflow = 90 (Liters = 341) Freestanding Bathtub Non-Textured Tub Floor

ALL BATHTUB DIMENSIONS ARE +/- 1/2"