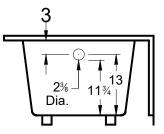

# La Jolla

60" x 30" x 18" (1524 x 762 x 457 mm) Whirlpool Operating Gallons = 20 (Liters = 76) Gallon to Overflow = 47 (Liters = 178)

# Malibu Home

ALL BATHTUB DIMENSIONS ARE +/- 1/2"