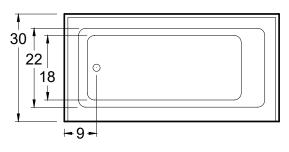

# La Jolla

60" x 30" x 18" (1524 x 762 x 457 mm) Whirlpool Operating Gallons = 20 (Liters = 76) Gallon to Overflow = 47 (Liters = 178)

# Malibu Home

ALL BATHTUB DIMENSIONS ARE +/- 1/2"