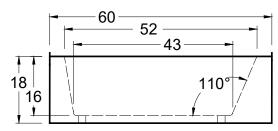

# La Jolla

60" x 30" x 18" (1524 x 762 x 457 mm) Whirlpool Operating Gallons = 20 (Liters = 76) Gallon to Overflow = 47 (Liters = 178)

# Malibu Home

ALL BATHTUB DIMENSIONS ARE +/- 1/2"