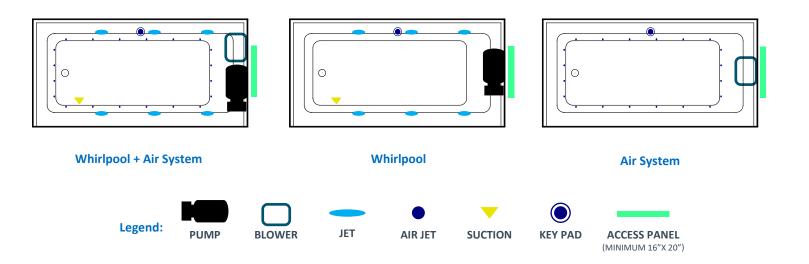

#### **Electrical Requirements:**

- Units with Whirlpool or Air System require one 20 AMP ground fault circuit interrupter (GFCI)
- Units with Combination Whirlpool and Air System require two 20 AMP ground fault circuit interrupter (GFCI)

### **General Information:**

- Install according to Owner's Manual and local codes
- Any tub with Whirlpool, or Air System requires an access panel.
- Hot water supply should be 65-75% of tub capacity or greater.
- Cut Dimensions: 2" Smaller than Size of tub. It is recommended to wait for unit to arrive before cutting.
- Always consult your local plumber for recommendations as installations will vary.
- All specifications are subject to change without notice.