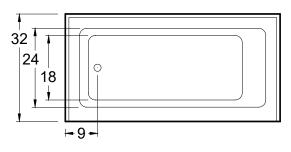

# La Jolla

66" x 32" x 18" (1677 x 813 x 457 mm) Whirlpool Operating Gallons = 23 (Liters = 87) Gallon to Overflow = 56 (Liters = 212)