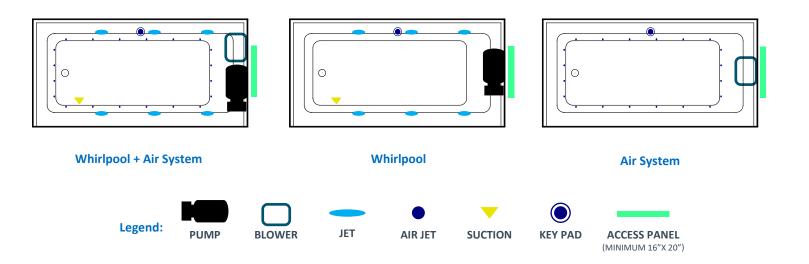

## **Electrical Requirements:**

- Units with Whirlpool or Air System require one 20 AMP ground fault circuit interrupter (GFCI)
- Units with Combination Whirlpool and Air System require two 20 AMP ground fault circuit interrupter (GFCI)

#### **General Information:**

- Install according to Owner's Manual and local codes
- Any tub with Whirlpool, or Air System requires an access panel.
- Hot water supply should be 65-75% of tub capacity or greater.
- Cut Dimensions: 2" Smaller than Size of tub. It is recommended to wait for unit to arrive before cutting.
- Always consult your local plumber for recommendations as installations will vary.
- All specifications are subject to change without notice.