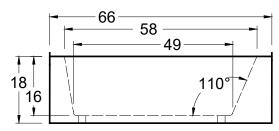

# La Jolla

66" x 32" x 18" (1677 x 813 x 457 mm) Whirlpool Operating Gallons = 23 (Liters = 87) Gallon to Overflow = 56 (Liters = 212)