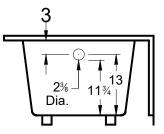

# La Jolla

66" x 32" x 18" (1677 x 813 x 457 mm) Whirlpool Operating Gallons = 23 (Liters = 87) Gallon to Overflow = 56 (Liters = 212)