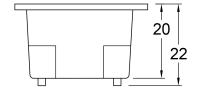

# Laguna

Malibu Home

66" x 36" x 22" (1676 x 914 x 559 mm) Whirlpool Operating Gallons = 55 (Liters = 208) Gallon to Overflow = 85 (Liters = 322) Drop-In

ALL BATHTUB DIMENSIONS ARE +/- 1/2"

Air System