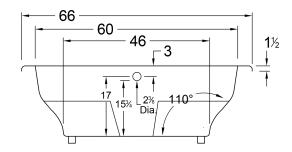

# Laguna

Malibu Home

66" x 36" x 22" (1676 x 914 x 559 mm) Whirlpool Operating Gallons = 55 (Liters = 208) Gallon to Overflow = 85 (Liters = 322) Drop-In

ALL BATHTUB DIMENSIONS ARE +/- 1/2"

Air System