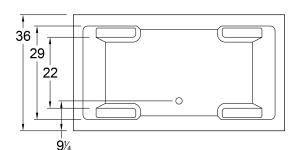

# Laguna

Malibu Home

66" x 36" x 22" (1676 x 914 x 559 mm) Whirlpool Operating Gallons = 55 (Liters = 208) Gallon to Overflow = 85 (Liters = 322) Drop-In

ALL BATHTUB DIMENSIONS ARE +/- 1/2"

Air System