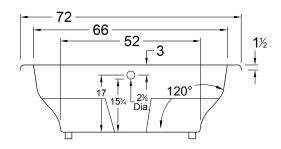

# Laguna

Malibu Home

72" x 42" x 22" (1829 x 1067 x 559 mm) Whirlpool Operating Gallons = 68 (Liters = 257) Gallon to Overflow = 90 (Liters = 341) Drop-In

ALL BATHTUB DIMENSIONS ARE +/- 1/2"

Whirlpool + Air System

**Air System** 