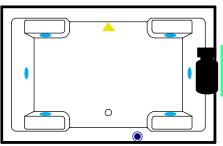

# Laguna

Malibu Home

72" x 42" x 22" (1829 x 1067 x 559 mm) Whirlpool Operating Gallons = 68 (Liters = 257) Gallon to Overflow = 90 (Liters = 341) Drop-In

ALL BATHTUB DIMENSIONS ARE +/- 1/2"

Whirlpool + Air System

**Air System** 