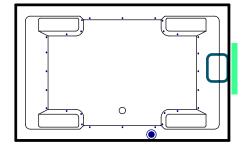

# Laguna

Malibu Home

72" x 42" x 22" (1829 x 1067 x 559 mm) Whirlpool Operating Gallons = 68 (Liters = 257) Gallon to Overflow = 90 (Liters = 341) Drop-In

ALL BATHTUB DIMENSIONS ARE +/- 1/2"

Whirlpool + Air System

**Air System** 