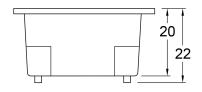

# Laguna

Malibu Home

72" x 42" x 22" (1829 x 1067 x 559 mm) Whirlpool Operating Gallons = 68 (Liters = 257) Gallon to Overflow = 90 (Liters = 341) Drop-In

ALL BATHTUB DIMENSIONS ARE +/- 1/2"

Whirlpool + Air System

**Air System** 