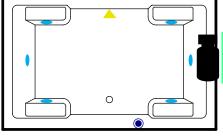

# Laguna

Malibu Home

72" x 42" x 22" (1829 x 1067 x 559 mm) Whirlpool Operating Gallons = 68 (Liters = 257) Gallon to Overflow = 90 (Liters = 341) Drop-In

ALL BATHTUB DIMENSIONS ARE +/- 1/2"

Whirlpool + Air System

**Air System** 