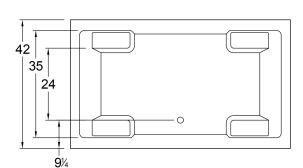

# Laguna

Malibu Home

72" x 42" x 22" (1829 x 1067 x 559 mm) Whirlpool Operating Gallons = 68 (Liters = 257) Gallon to Overflow = 90 (Liters = 341) Drop-In

ALL BATHTUB DIMENSIONS ARE +/- 1/2"

Whirlpool + Air System

**Air System** 