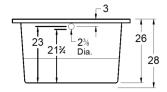

# Lanikai

48" x 48" x 28" (1219 x 1219 x 711 mm) Whirlpool Opera ng Gallons = 90 (Liters = 341) Gallon to Overflow = 80 (Liters = 303)

ALL BATHTUB DIMENSIONS ARE +/- 1/2"

Whirlpool + Air System

Whirlpool

Air System