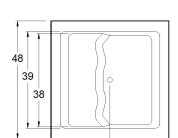

# Lanikai

48" x 48" x 28" (1219 x 1219 x 711 mm) Whirlpool Opera ng Gallons = 90 (Liters = 341) Gallon to Overflow = 80 (Liters = 303)

ALL BATHTUB DIMENSIONS ARE +/- 1/2"

Whirlpool + Air System

Whirlpool

Air System