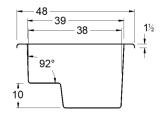

# Lanikai

48" x 48" x 28" (1219 x 1219 x 711 mm) Whirlpool Opera ng Gallons = 90 (Liters = 341) Gallon to Overflow = 80 (Liters = 303)

ALL BATHTUB DIMENSIONS ARE +/- 1/2"

Whirlpool + Air System

Whirlpool

Air System