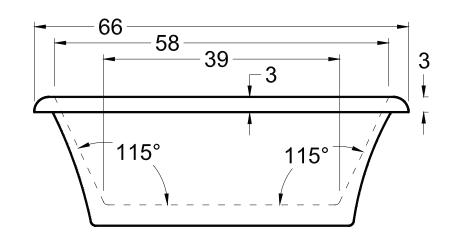

# Leadbetter

66" x 35" x 25" (1676 x 889 x 635 mm) Gallon to Overflow = 70 (Liters = 265) Freestanding Bathtub Non-Textured Tub Floor

ALL BATHTUB DIMENSIONS ARE +/- 1/2"