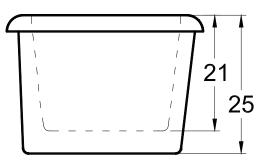

# Leadbetter

66" x 35" x 25" (1676 x 889 x 635 mm) Gallon to Overflow = 70 (Liters = 265) Freestanding Bathtub Non-Textured Tub Floor

# 35 27 21 9½

ALL BATHTUB DIMENSIONS ARE +/- 1/2"