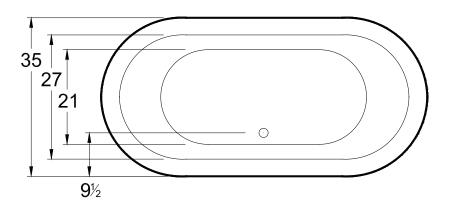

# Leadbetter

71" x 35" x 25" (1083 x 889 x 635 mm) Gallon to Overflow = 85 (Liters = 322) Freestanding Bathtub Non-Textured Tub Floor

45

161/4

50

3

Ź⅍ Dia

71-

## ALL BATHTUB DIMENSIONS ARE +/- 1/2"

3