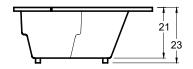

# Mandelay

59" x 59" x 23" (1499 x 1499 x 584 mm) Whirlpool Operating Gallons = 60 (Liters = 227) Gallon to Overflow = 100 (Liters = 379)

ALL BATHTUB DIMENSIONS ARE +/- 1/2"

Whirlpool + Air System

Whirlpool

**Air System** 