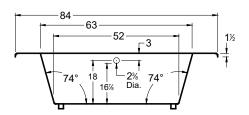

# Mandelay

59" x 59" x 23" (1499 x 1499 x 584 mm) Whirlpool Operating Gallons = 60 (Liters = 227) Gallon to Overflow = 100 (Liters = 379)

ALL BATHTUB DIMENSIONS ARE +/- 1/2"

Whirlpool + Air System

Whirlpool

**Air System** 