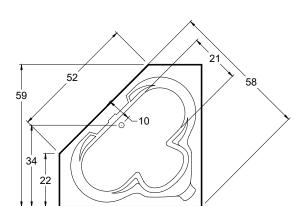

# Mandelay

59" x 59" x 23" (1499 x 1499 x 584 mm) Whirlpool Operating Gallons = 60 (Liters = 227) Gallon to Overflow = 100 (Liters = 379)

ALL BATHTUB DIMENSIONS ARE +/- 1/2"

Whirlpool + Air System

Whirlpool

**Air System** 