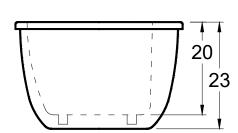

# Mavericks

67" x 36" x 23" (1702 x 915 x 584 mm) Gallon to Overflow = 63 (Liters = 238) Weight: 130 lbs Two Piece Freestanding Bathtub High Density (Surround) Non-Textured tub floor