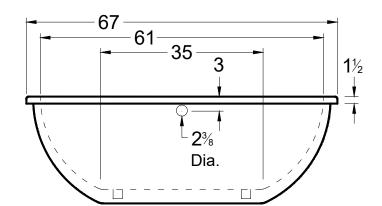

# Mavericks

67" x 36" x 23" (1702 x 915 x 584 mm) Gallon to Overflow = 63 (Liters = 238) Weight: 130 lbs Two Piece Freestanding Bathtub High Density (Surround) Non-Textured tub floor