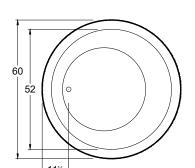

# Morro

60" diameter x 21" (1524 mm dia. x 533 mm) Whirlpool Operating Gallons = 60 (Liters = 227) Gallon to Overflow = 86 (Liters = 325)