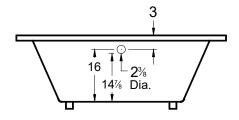

# Morro

60" diameter x 21" (1524 mm dia. x 533 mm) Whirlpool Operating Gallons = 60 (Liters = 227) Gallon to Overflow = 86 (Liters = 325)

ALL BATHTUB DIMENSIONS ARE +/- 1/2"

Legend:

**BLOWER** 