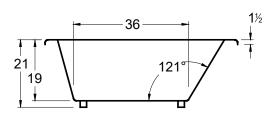

# Morro

60" diameter x 21" (1524 mm dia. x 533 mm) Whirlpool Operating Gallons = 60 (Liters = 227) Gallon to Overflow = 86 (Liters = 325)

ALL BATHTUB DIMENSIONS ARE +/- 1/2"

Legend:

**BLOWER** 