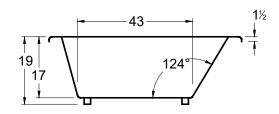

## Morro

69" diameter x 19" (1753 mm dia. x 483 mm) Whirlpool Operating Gallons = 70 (Liters = 265) Gallon to Overflow = 90 (Liters = 341)