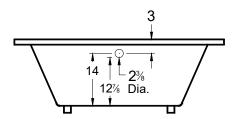

## Morro

69" diameter x 19" (1753 mm dia. x 483 mm) Whirlpool Operating Gallons = 70 (Liters = 265) Gallon to Overflow = 90 (Liters = 341)