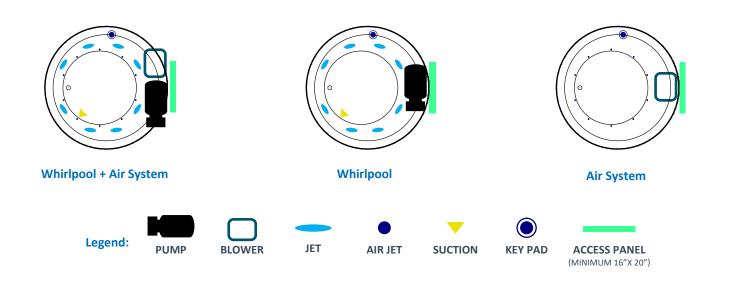

#### **Electrical Requirements:**

- Units with Whirlpool or Air System require one 20 AMP ground fault circuit interrupter (GFCI)
- Units with Combination Whirlpool and Air System require two 20 AMP ground fault circuit interrupter (GFCI)

#### **General Information:**

- Install according to Owner's Manual and local codes
- Any tub with Whirlpool, or Air System requires an access panel.
- Hot water supply should be 65-75% of tub capacity or greater.
- Cut Dimensions: 2" Smaller than Size of tub. It is recommended to wait for unit to arrive before cutting.
- Always consult your local plumber for recommendations as installations will vary.
- All specifications are subject to change without notice.