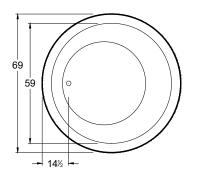

## Morro

69" diameter x 19" (1753 mm dia. x 483 mm) Whirlpool Operating Gallons = 70 (Liters = 265) Gallon to Overflow = 90 (Liters = 341)