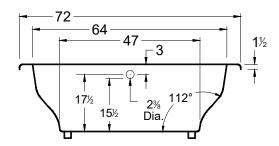

# **Naples**

72" x 36" x 22" ( 1829 x 914 x 559 mm) Whirlpool Operating Gallons = 65 (Liters = 246) Gallon to Overflow = 98 (Liters = 371) Drop-In

ALL BATHTUB DIMENSIONS ARE +/- 1/2"

Whirlpool + Air System

Whirlpool

**Air System** 

Legend:

**PUMP** 