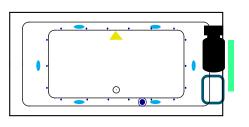

ALL BATHTUB DIMENSIONS ARE +/- 1/2"

Whirlpool + Air System

Whirlpool

**Air System** 

Legend:

**PUMP** 