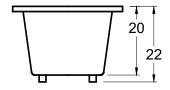

# **Naples**

72" x 36" x 22" ( 1829 x 914 x 559 mm) Whirlpool Operating Gallons = 65 (Liters = 246) Gallon to Overflow = 98 (Liters = 371) Drop-In

ALL BATHTUB DIMENSIONS ARE +/- 1/2"

Whirlpool + Air System

Whirlpool

**Air System** 

Legend:

**PUMP** 