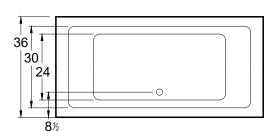

# **Naples**

72" x 36" x 22" ( 1829 x 914 x 559 mm) Whirlpool Operating Gallons = 65 (Liters = 246) Gallon to Overflow = 98 (Liters = 371) Drop-In

ALL BATHTUB DIMENSIONS ARE +/- 1/2"

Whirlpool + Air System

Whirlpool

**Air System** 

Legend:

**PUMP** 