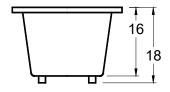

# **Naples**

72" x 36" x 18" ( 1829 x 914 x 457 mm) Whirlpool Operating Gallons = 45 (Liters = 170) Gallon to Overflow = 62 (Liters = 235) Drop-In