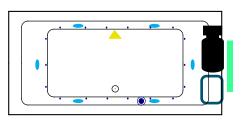

interrupter (GFCI)

# **Codes/Standards/Approvals:**

- Underwriters Laboratories (UL)
- Underwriters Laboratories Canada (cUL)
- Canadian Standards Association (CSA)
- ANSI Z124.1, ANSI Z112.19.7, ANSI A112.19.8

#### **Standard Feature:**

- Acrylic
- Adjustable Feet
- · Non-Textured Tub Floor
- · Can be Undermounted

### **General Information:**

- Install according to Owner's Manual and local codes
- Any tub with Whirlpool, or Air System requires an access panel.
- Hot water supply should be 65-75% of tub capacity or greater.
- Cut Dimensions: 2" Smaller than Size of tub. It is recommended to wait for unit to arrive before cutting.
- Always consult your local plumber for recommendations as installations will vary.
- All specifications are subject to change without notice.



















Whirlpool + Air System

Whirlpool

**Air System** 

Legend: