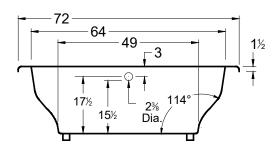

# **Naples**

72" x 36" x 18" ( 1829 x 914 x 457 mm) Whirlpool Operating Gallons = 45 (Liters = 170) Gallon to Overflow = 62 (Liters = 235) Drop-In

### **General Information:**

- Install according to Owner's Manual and local codes
- Any tub with Whirlpool, or Air System requires an access panel.
- Hot water supply should be 65-75% of tub capacity or greater.
- Cut Dimensions: 2" Smaller than Size of tub. It is recommended to wait for unit to arrive before cutting.
- Always consult your local plumber for recommendations as installations will vary.
- All specifications are subject to change without notice.