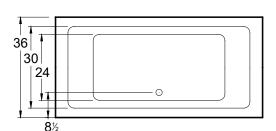

# **Naples**

72" x 36" x 18" ( 1829 x 914 x 457 mm) Whirlpool Operating Gallons = 45 (Liters = 170) Gallon to Overflow = 62 (Liters = 235) Drop-In