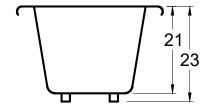

# Pfeiffer

66" x 35" x 23" ( 1676 x 889 x 584 mm) Whirlpool Operating Gallons = 55 (Liters = 208) Gallon to Overflow = 75 (Liters = 284)

ALL BATHTUB DIMENSIONS ARE +/- 1/2"

Whirlpool

Air System

Legend: