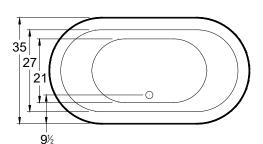

# Pfeiffer

66" x 35" x 23" ( 1676 x 889 x 584 mm) Whirlpool Operating Gallons = 55 (Liters = 208) Gallon to Overflow = 75 (Liters = 284)

ALL BATHTUB DIMENSIONS ARE +/- 1/2"

Whirlpool

Air System

Legend: