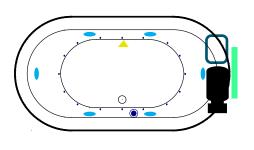

ndards/Approvals:**

- Underwriters Laboratories (UL)
- Underwriters Laboratories Canada (cUL)
- Canadian Standards Association (CSA)
- ANSI Z124.1, ANSI A112-19.7, ANSI A112.19.8

#### **Standard Feature:**

- Acrylic
- · Adjustable Feet
- · Non-Textured floor
- · Can be Undermounted

### **General Information:**

- Install according to Owner's Manual and local codes
- Any tub with Whirlpool, or Air System requires an access panel.
- Hot water supply should be 65-75% of tub capacity or greater.
- Cut Dimensions: 2" Smaller than Size of tub. It is recommended to wait for unit to arrive before cutting.
- Always consult your local plumber for recommendations as installations will vary.
- All specifications are subject to change without notice.











ALL BATHTUB DIMENSIONS ARE +/- 1/2"







Whirlpool



Air System

Legend: