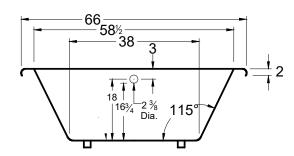

# Pfeiffer

66" x 35" x 23" ( 1676 x 889 x 584 mm) Whirlpool Operating Gallons = 55 (Liters = 208) Gallon to Overflow = 75 (Liters = 284)

ALL BATHTUB DIMENSIONS ARE +/- 1/2"

Whirlpool

Air System

Legend: