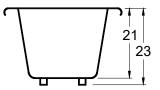

## Pfeiffer

71" x 35" x 23" ( 1803 x 889 x 584 mm) Whirlpool Operating Gallons = 60 (Liters = 208) Gallon to Overflow = 80 (Liters = 303)

#### **General Information:**

- · Install according to Owner's Manual and local codes
- Any tub with Whirlpool, or Air System requires an access panel.
- Hot water supply should be 65-75% of tub capacity or greater.
- Cut Dimensions: 2" Smaller than Size of tub. It is recommended to wait for unit to arrive before cutting.
- Always consult your local plumber for recommendations as installations will vary.
- All specifications are subject to change without notice.