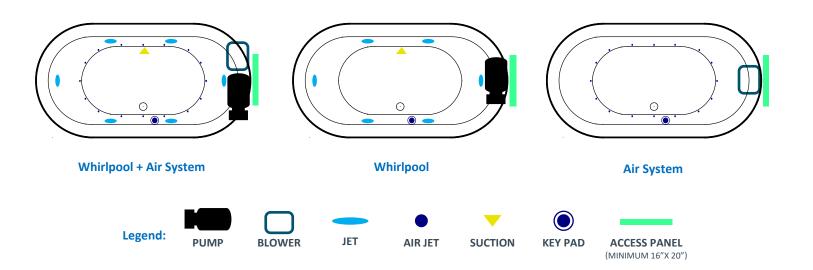

#### **Electrical Requirements:**

- Units with Whirlpool or Air System require one 20 AMP ground fault circuit interrupter (GFCI)
- Units with Combination Whirlpool and Air System require two 20 AMP ground fault circuit interrupter (GFCI)

#### **General Information:**

- · Install according to Owner's Manual and local codes
- Any tub with Whirlpool, or Air System requires an access panel.
- Hot water supply should be 65-75% of tub capacity or greater.
- Cut Dimensions: 2" Smaller than Size of tub. It is recommended to wait for unit to arrive before cutting.
- Always consult your local plumber for recommendations as installations will vary.
- All specifications are subject to change without notice.