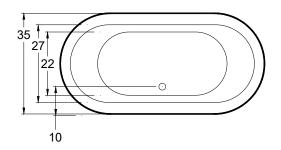

## Pfeiffer

71" x 35" x 23" ( 1803 x 889 x 584 mm) Whirlpool Operating Gallons = 60 (Liters = 208) Gallon to Overflow = 80 (Liters = 303)

#### **General Information:**

- · Install according to Owner's Manual and local codes
- Any tub with Whirlpool, or Air System requires an access panel.
- Hot water supply should be 65-75% of tub capacity or greater.
- Cut Dimensions: 2" Smaller than Size of tub. It is recommended to wait for unit to arrive before cutting.
- Always consult your local plumber for recommendations as installations will vary.
- All specifications are subject to change without notice.