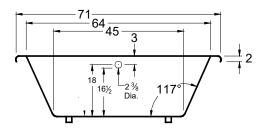

## Pfeiffer

71" x 35" x 23" ( 1803 x 889 x 584 mm) Whirlpool Operating Gallons = 60 (Liters = 208) Gallon to Overflow = 80 (Liters = 303)

#### **General Information:**

- · Install according to Owner's Manual and local codes
- Any tub with Whirlpool, or Air System requires an access panel.
- Hot water supply should be 65-75% of tub capacity or greater.
- Cut Dimensions: 2" Smaller than Size of tub. It is recommended to wait for unit to arrive before cutting.
- Always consult your local plumber for recommendations as installations will vary.
- All specifications are subject to change without notice.