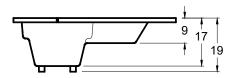

## Puka

59" x 59" x 19" (1499 x 1499 x 483 mm) Whirlpool Operating Gallons = 50 (Liters = 189) Gallon to Overflow = 65 (Liters = 246)