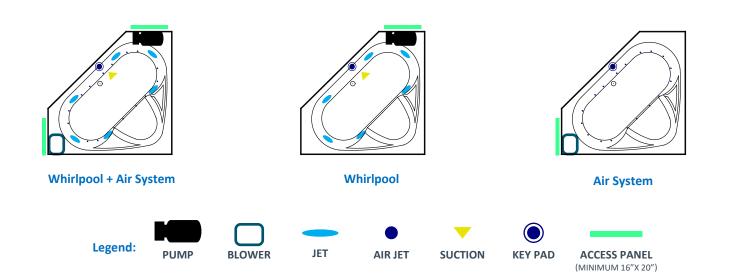

#### **Electrical Requirements:**

- Units with Whirlpool or Air System require one 20 AMP ground fault circuit interrupter (GFCI)
- Units with Combination Whirlpool and Air System require two 20 AMP ground fault circuit interrupter (GFCI)

#### **General Information:**

- · Install according to Owner's Manual and local codes
- Any tub with Whirlpool, or Air System requires an access panel.
- Hot water supply should be 65-75% of tub capacity or greater.
- Cut Dimensions: 2" Smaller than Size of tub. It is recommended to wait for unit to arrive before cutting.
- Always consult your local plumber for recommendations as installations will vary.
- All specifications are subject to change without notice.