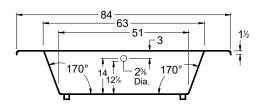

## Puka

59" x 59" x 19" (1499 x 1499 x 483 mm) Whirlpool Operating Gallons = 50 (Liters = 189) Gallon to Overflow = 65 (Liters = 246)