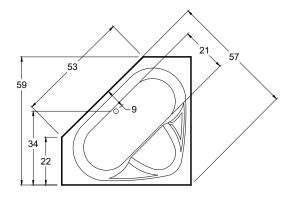

## Puka

59" x 59" x 19" (1499 x 1499 x 483 mm) Whirlpool Operating Gallons = 50 (Liters = 189) Gallon to Overflow = 65 (Liters = 246)