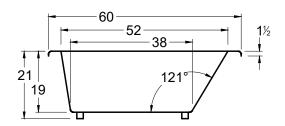

## Redondo

60" x 30" x 21" (1524 x 762 x 533 mm) Whirlpool Operating Gallons = 40 (Liters = 151) Gallon to Overflow = 57 (Liters = 216)

#### **General Information:**

- Install according to Owner's Manual and local codes
- Any tub with Whirlpool, or Air System requires an access panel.
- Hot water supply should be 65-75% of tub capacity or greater.
- Cut Dimensions: 2" Smaller than Size of tub. It is recommended to wait for unit to arrive before cutting.
- Always consult your local plumber for recommendations as installations will vary.
- All specifications are subject to change without notice.