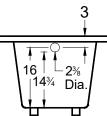

## Redondo

60" x 30" x 21" (1524 x 762 x 533 mm) Whirlpool Operating Gallons = 40 (Liters = 151) Gallon to Overflow = 57 (Liters = 216)

#### **General Information:**

- Install according to Owner's Manual and local codes
- Any tub with Whirlpool, or Air System requires an access panel.
- Hot water supply should be 65-75% of tub capacity or greater.
- Cut Dimensions: 2" Smaller than Size of tub. It is recommended to wait for unit to arrive before cutting.
- Always consult your local plumber for recommendations as installations will vary.
- All specifications are subject to change without notice.