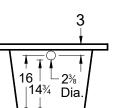

## Redondo

60" x 30" x 21" (1524 x 762 x 533 mm) Whirlpool Operating Gallons = 40 (Liters = 151) Gallon to Overflow = 57 (Liters = 216)