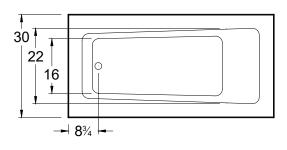

## Redondo

60" x 30" x 21" (1524 x 762 x 533 mm) Whirlpool Operating Gallons = 40 (Liters = 151) Gallon to Overflow = 57 (Liters = 216)

#### **General Information:**

- Install according to Owner's Manual and local codes
- Any tub with Whirlpool, or Air System requires an access panel.
- Hot water supply should be 65-75% of tub capacity or greater.
- Cut Dimensions: 2" Smaller than Size of tub. It is recommended to wait for unit to arrive before cutting.
- Always consult your local plumber for recommendations as installations will vary.
- All specifications are subject to change without notice.