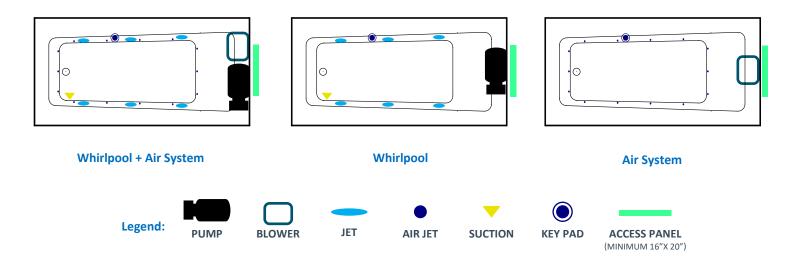

#### **Electrical Requirements:**

- Units with Whirlpool or Air System require one 20 AMP ground fault circuit interrupter (GFCI)
- Units with Combination Whirlpool and Air System require two 20 AMP ground fault circuit interrupter (GFCI)

#### **General Information:**

- Install according to Owner's Manual and local codes
- Any tub with Whirlpool, or Air System requires an access panel.
- Hot water supply should be 65-75% of tub capacity or greater.
- Cut Dimensions: 2" Smaller than Size of tub. It is recommended to wait for unit to arrive before cutting.
- Always consult your local plumber for recommendations as installations will vary.
- All specifications are subject to change without notice.