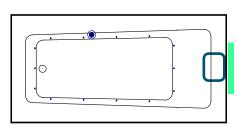

# Redondo

Malibu Home

60" x 32" x 21" (1524 x 813 x 533 mm) Whirlpool Operating Gallons = 40 (Liters = 151) Gallon to Overflow = 57 (Liters = 216)

ALL BATHTUB DIMENSIONS ARE +/- 1/2"

Whirlpool + Air System

Whirlpool

**Air System** 

Legend: