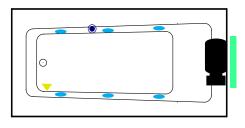

# Redondo

Malibu Home

60" x 32" x 21" (1524 x 813 x 533 mm) Whirlpool Operating Gallons = 40 (Liters = 151) Gallon to Overflow = 57 (Liters = 216)

ALL BATHTUB DIMENSIONS ARE +/- 1/2"

Whirlpool + Air System

Whirlpool

**Air System** 

Legend: