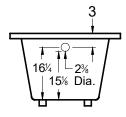

# Redondo

Malibu Home

60" x 32" x 21" (1524 x 813 x 533 mm) Whirlpool Operating Gallons = 40 (Liters = 151) Gallon to Overflow = 57 (Liters = 216)

#### **General Information:**

- Install according to Owner's Manual and local codes
- Any tub with Whirlpool, or Air System requires an access panel.
- Hot water supply should be 65-75% of tub capacity or greater.
- Cut Dimensions: 2" Smaller than Size of tub. It is recommended to wait for unit to arrive before cutting.
- Always consult your local plumber for recommendations as installations will vary.
- All specifications are subject to change without notice.