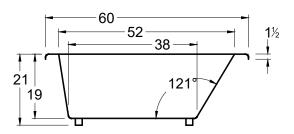

# Redondo

Malibu Home

60" x 32" x 21" (1524 x 813 x 533 mm) Whirlpool Operating Gallons = 40 (Liters = 151) Gallon to Overflow = 57 (Liters = 216)

#### **General Information:**

- Install according to Owner's Manual and local codes
- Any tub with Whirlpool, or Air System requires an access panel.
- Hot water supply should be 65-75% of tub capacity or greater.
- Cut Dimensions: 2" Smaller than Size of tub. It is recommended to wait for unit to arrive before cutting.
- Always consult your local plumber for recommendations as installations will vary.
- All specifications are subject to change without notice.