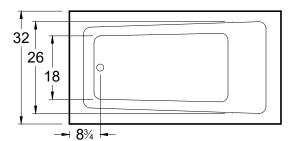

# Redondo

Malibu Home

60" x 32" x 21" (1524 x 813 x 533 mm) Whirlpool Operating Gallons = 40 (Liters = 151) Gallon to Overflow = 57 (Liters = 216)

#### **General Information:**

- Install according to Owner's Manual and local codes
- Any tub with Whirlpool, or Air System requires an access panel.
- Hot water supply should be 65-75% of tub capacity or greater.
- Cut Dimensions: 2" Smaller than Size of tub. It is recommended to wait for unit to arrive before cutting.
- Always consult your local plumber for recommendations as installations will vary.
- All specifications are subject to change without notice.