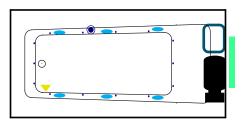

# Redondo

Malibu Home

60" x 32" x 21" (1524 x 813 x 533 mm) Whirlpool Operating Gallons = 40 (Liters = 151) Gallon to Overflow = 57 (Liters = 216)

ALL BATHTUB DIMENSIONS ARE +/- 1/2"

Whirlpool + Air System

Whirlpool

**Air System** 

Legend: