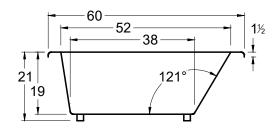

## Redondo

60" x 34" x 21" (1524 x 864 x 533 mm) Whirlpool Operating Gallons = 45 (Liters = 170) Gallon to Overflow = 60 (Liters = 227)

# Malibu Home

ALL BATHTUB DIMENSIONS ARE +/- 1/2"