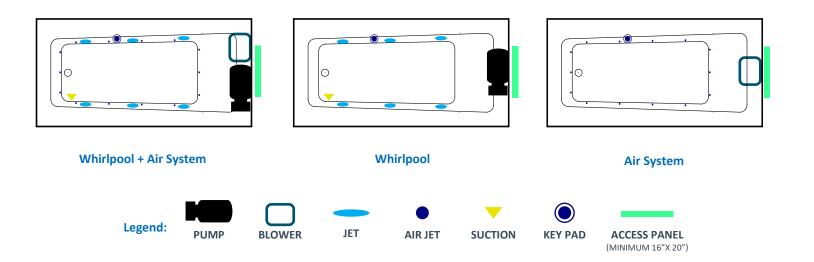

#### **Electrical Requirements:**

- Units with Whirlpool or Air System require one 20 AMP ground fault circuit interrupter (GFCI)
- Units with Combination Whirlpool and Air System require two 20 AMP ground fault circuit interrupter (GFCI)

#### **General Information:**

- Install according to Owner's Manual and local codes
- Any tub with Whirlpool, or Air System requires an access panel.
- Hot water supply should be 65-75% of tub capacity or greater.
- Cut Dimensions: 2" Smaller than Size of tub. It is recommended to wait for unit to arrive before cutting.
- Always consult your local plumber for recommendations as installations will vary.
- · All specifications are subject to change without notice.