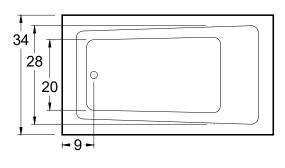

## Redondo

60" x 34" x 21" (1524 x 864 x 533 mm) Whirlpool Operating Gallons = 45 (Liters = 170) Gallon to Overflow = 60 (Liters = 227)

# Malibu Home

ALL BATHTUB DIMENSIONS ARE +/- 1/2"