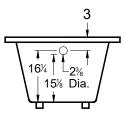

## Redondo

60" x 34" x 21" (1524 x 864 x 533 mm) Whirlpool Operating Gallons = 45 (Liters = 170) Gallon to Overflow = 60 (Liters = 227)

# Malibu Home

ALL BATHTUB DIMENSIONS ARE +/- 1/2"