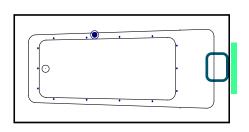

# Redondo

66 " x 34" x 21" (1524 x 864 x 533 mm) Whirlpool Operating Gallons = 45 (Liters = 170) Gallon to Overflow = 60 (Liters = 227)

ALL BATHTUB DIMENSIONS ARE +/- 1/2"

Whirlpool + Air System

Whirlpool

**Air System** 

Legend: