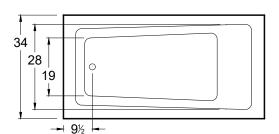

# Redondo

66 " x 34" x 21" (1524 x 864 x 533 mm) Whirlpool Operating Gallons = 45 (Liters = 170) Gallon to Overflow = 60 (Liters = 227)

ALL BATHTUB DIMENSIONS ARE +/- 1/2"

Whirlpool + Air System

Whirlpool

**Air System** 

Legend: