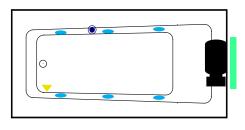

# Redondo

66 " x 34" x 21" (1524 x 864 x 533 mm) Whirlpool Operating Gallons = 45 (Liters = 170) Gallon to Overflow = 60 (Liters = 227)

ALL BATHTUB DIMENSIONS ARE +/- 1/2"

Whirlpool + Air System

Whirlpool

**Air System** 

Legend: