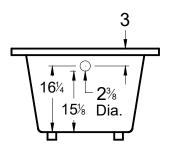

# Redondo

66 " x 34" x 21" (1524 x 864 x 533 mm) Whirlpool Operating Gallons = 45 (Liters = 170) Gallon to Overflow = 60 (Liters = 227)

ALL BATHTUB DIMENSIONS ARE +/- 1/2"

Whirlpool + Air System

Whirlpool

**Air System** 

Legend: