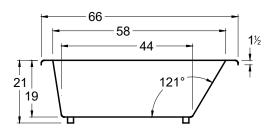

# Redondo

66 " x 34" x 21" (1524 x 864 x 533 mm) Whirlpool Operating Gallons = 45 (Liters = 170) Gallon to Overflow = 60 (Liters = 227)

ALL BATHTUB DIMENSIONS ARE +/- 1/2"

Whirlpool + Air System

Whirlpool

**Air System** 

Legend: