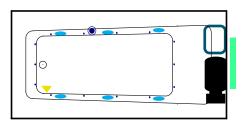

# Redondo

66 " x 34" x 21" (1524 x 864 x 533 mm) Whirlpool Operating Gallons = 45 (Liters = 170) Gallon to Overflow = 60 (Liters = 227)

ALL BATHTUB DIMENSIONS ARE +/- 1/2"

Whirlpool + Air System

Whirlpool

**Air System** 

Legend: