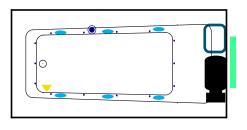

# Redondo

66" x 36" x 21" (1676 x 914 x 533 mm) Whirlpool Operating Gallons = 55 (Liters = 208) Gallon to Overflow = 75 (Liters = 284)

ALL BATHTUB DIMENSIONS ARE +/- 1/2"

Whirlpool + Air System

Whirlpool

**Air System** 

Legend: