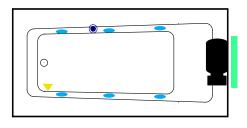

# Redondo

66" x 36" x 21" (1676 x 914 x 533 mm) Whirlpool Operating Gallons = 55 (Liters = 208) Gallon to Overflow = 75 (Liters = 284)

ALL BATHTUB DIMENSIONS ARE +/- 1/2"

Whirlpool + Air System

Whirlpool

**Air System** 

Legend: