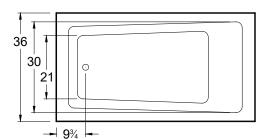

# Redondo

66" x 36" x 21" (1676 x 914 x 533 mm) Whirlpool Operating Gallons = 55 (Liters = 208) Gallon to Overflow = 75 (Liters = 284)

ALL BATHTUB DIMENSIONS ARE +/- 1/2"

Whirlpool + Air System

Whirlpool

**Air System** 

Legend: