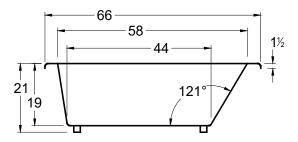

# Redondo

66" x 36" x 21" (1676 x 914 x 533 mm) Whirlpool Operating Gallons = 55 (Liters = 208) Gallon to Overflow = 75 (Liters = 284)

ALL BATHTUB DIMENSIONS ARE +/- 1/2"

Whirlpool + Air System

Whirlpool

**Air System** 

Legend: