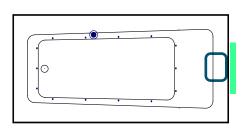

# Redondo

66" x 36" x 21" (1676 x 914 x 533 mm) Whirlpool Operating Gallons = 55 (Liters = 208) Gallon to Overflow = 75 (Liters = 284)

ALL BATHTUB DIMENSIONS ARE +/- 1/2"

Whirlpool + Air System

Whirlpool

**Air System** 

Legend: