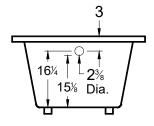

# Redondo

66" x 36" x 21" (1676 x 914 x 533 mm) Whirlpool Operating Gallons = 55 (Liters = 208) Gallon to Overflow = 75 (Liters = 284)

ALL BATHTUB DIMENSIONS ARE +/- 1/2"

Whirlpool + Air System

Whirlpool

**Air System** 

Legend: