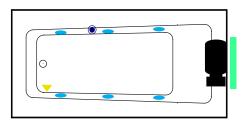

# Redondo

72" x 36" x 21" (1829 x 914 x 533 mm)
Whirlpool Operating Gallons = 60 (Liters = 227)
Gallon to Overflow = 85 (Liters = 322)

ALL BATHTUB DIMENSIONS ARE +/- 1/2"

Whirlpool + Air System

Whirlpool

**Air System** 

Legend: