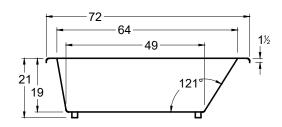

# Redondo

72" x 36" x 21" (1829 x 914 x 533 mm)
Whirlpool Operating Gallons = 60 (Liters = 227)
Gallon to Overflow = 85 (Liters = 322)

ALL BATHTUB DIMENSIONS ARE +/- 1/2"

Whirlpool + Air System

Whirlpool

**Air System** 

Legend: