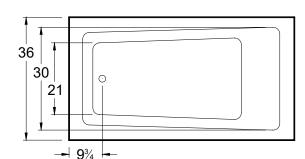

# Redondo

72" x 36" x 21" (1829 x 914 x 533 mm)
Whirlpool Operating Gallons = 60 (Liters = 227)
Gallon to Overflow = 85 (Liters = 322)

ALL BATHTUB DIMENSIONS ARE +/- 1/2"

Whirlpool + Air System

Whirlpool

**Air System** 

Legend: