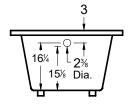

# Redondo

72" x 36" x 21" (1829 x 914 x 533 mm)
Whirlpool Operating Gallons = 60 (Liters = 227)
Gallon to Overflow = 85 (Liters = 322)

ALL BATHTUB DIMENSIONS ARE +/- 1/2"

Whirlpool + Air System

Whirlpool

**Air System** 

Legend: