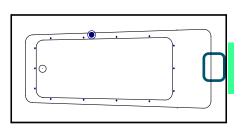

# Redondo

72" x 36" x 21" (1829 x 914 x 533 mm)
Whirlpool Operating Gallons = 60 (Liters = 227)
Gallon to Overflow = 85 (Liters = 322)

ALL BATHTUB DIMENSIONS ARE +/- 1/2"

Whirlpool + Air System

Whirlpool

**Air System** 

Legend: