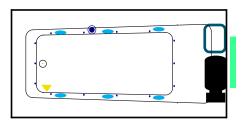

# Redondo

72" x 36" x 21" (1829 x 914 x 533 mm)
Whirlpool Operating Gallons = 60 (Liters = 227)
Gallon to Overflow = 85 (Liters = 322)

ALL BATHTUB DIMENSIONS ARE +/- 1/2"

Whirlpool + Air System

Whirlpool

**Air System** 

Legend: