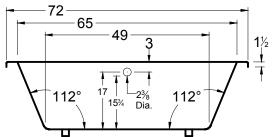

## Roadknight

72" x 36" x 22" (1829 x 915 x 584 mm) Whirlpool Operating Gallons = 65 (Liters = 246) Gallon to Overflow = 98 (Liters = 371)

# Malibu Home

ALL BATHTUB DIMENSIONS ARE +/- 1/2"