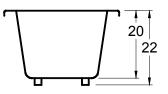

## Roadknight

72" x 36" x 22" (1829 x 915 x 584 mm) Whirlpool Operating Gallons = 65 (Liters = 246) Gallon to Overflow = 98 (Liters = 371)

# Malibu Home

ALL BATHTUB DIMENSIONS ARE +/- 1/2"