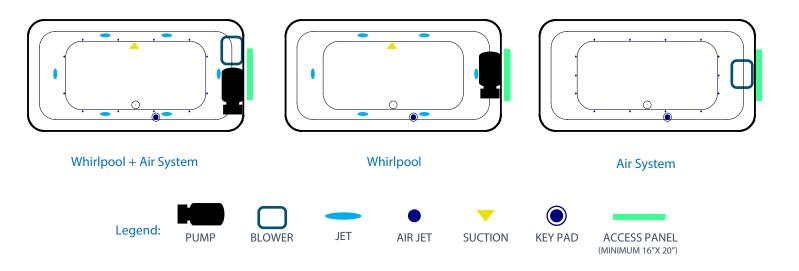

#### **Electrical Requirements:**

- Units with Whirlpool or Air System require one 20 AMP ground fault circuit interrupter (GFCI)
- Units with Combination Whirlpool and Air System require two 20 AMP ground fault circuit interrupter (GFCI)

#### **General Information:**

- Install according to Owner's Manual and local codes
- Any tub with Whirlpool, or Air System requires an access panel.
- Hot water supply should be 65-75% of tub capacity or greater.
- Cut Dimensions: 2" Smaller than Size of tub. It is recommended to wait for unit to arrive before cutting.
- Always consult your local plumber for recommendations as installations will vary.
- All specifications are subject to change without notice.