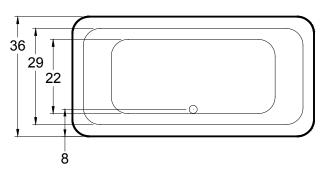

## Roadknight

72" x 36" x 22" (1829 x 915 x 584 mm) Whirlpool Operating Gallons = 65 (Liters = 246) Gallon to Overflow = 98 (Liters = 371)

# Malibu Home

ALL BATHTUB DIMENSIONS ARE +/- 1/2"