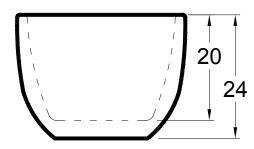

## Salem

30

32

30

24

60" x 32" x 24" (1524 x 813 x 610 mm) Gallon to Overflow = 68 (Liters = 257) Factory installed integral drain. Freestanding Bathtub Non-Textured Tub Floor

Acrylic

- Biscuit
- White

Dia.

ALL BATHTUB DIMENSIONS ARE +/- 1/2"