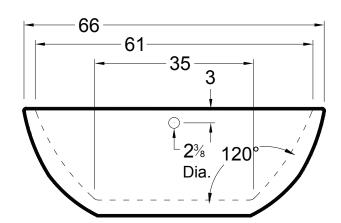

# Salem

66" x 32" x 24" (1676 x 813 x 610 mm) Gallon to Overflow = 68 (Liters = 257) Factory installed integral drain. Freestanding Bathtub Non-Textured Tub Floor

ALL BATHTUB DIMENSIONS ARE +/- 1/2"