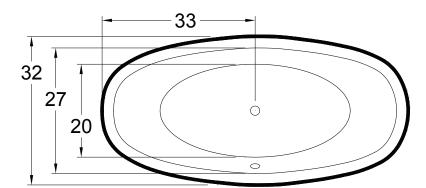

# Salem

66" x 32" x 24" (1676 x 813 x 610 mm) Gallon to Overflow = 68 (Liters = 257) Factory installed integral drain. Freestanding Bathtub Non-Textured Tub Floor

ALL BATHTUB DIMENSIONS ARE +/- 1/2"