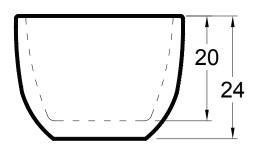

# Salem

66" x 32" x 24" (1676 x 813 x 610 mm) Gallon to Overflow = 68 (Liters = 257) Factory installed integral drain. Freestanding Bathtub Non-Textured Tub Floor

ALL BATHTUB DIMENSIONS ARE +/- 1/2"